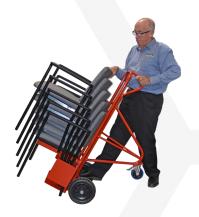

Step 3

• Firmly push down the wheel brake with your foot locking the trolley into place to prevent movement.

Step

- Load the balance of the remaining chairs as shown to a maximum of 10-high.
- Disengage the brake for easy maneuverability to their destination using the ergonomic handle.