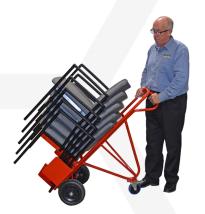

Step 3

• Firmly push down the wheel brake with your foot locking the trolley into place to prevent movement.

Step

- Load the balance of the remaining chairs as shown to a maximum of 10-high.
- Disengage the brake for easy maneuverability to their destination using the ergonomic handle.