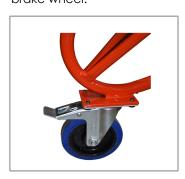

#### Weight:

• 150kg load rating.

Dimensions: Overall

Stacking Platform

**W D H** 600 1060 1300 385 425 355

Ergonomic Handle for single handed control.

Heavy duty tubeless wheels (flat free).

Non-marking rubber swivel brake wheel.