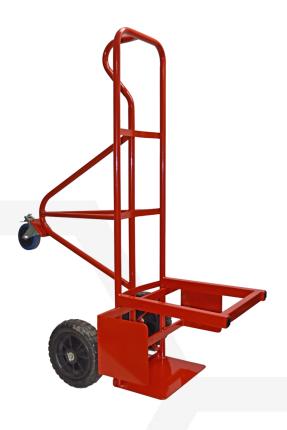

# TROLLEY MADDISON 4-LEG

### Features:

- Easy maneuverability.
- Red powder coat finish.
- Strong welded steel frame.
- Suitable for MV, BMV and adjustable 4-leg range.

#### Weight:

• 150kg load rating.

Dimensions: Overall

Stacking Platform

**W D H** 600 1060 1300 385 425 355

Ergonomic Handle for single handed control.

Heavy duty tubeless wheels (flat free).

Non-marking rubber swivel brake wheel.