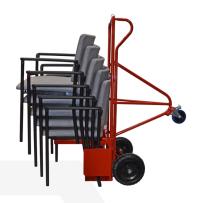

# TROLLEY MADDISON 4-LEG

Step

- Place the trolley in an upright position.
- In this position stack the chairs to a maximum of 5-high.

or

Chairs can be stacked to a maximum of 5-high prior

Step

- Place your foot on the axel and firmly hold the chair backs and ergonomic handle.
- Using the ergonomic handle, gently pull backwards lowering the trolley to rest on the swivel brake wheel.

Step 3

• Firmly push down the wheel brake with your foot locking the trolley into place to prevent movement.

Step

- Load the balance of the remaining chairs as shown to a maximum of 10-high.
- Disengage the brake for easy maneuverability to their destination using the ergonomic handle.