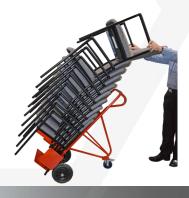

#### Weight:

• 150kg load rating.

Dimensions: Overall

Stacking Platform

**W D H** 600 1060 1300 385 425 355

Ergonomic Handle for single handed control.

Heavy duty tubeless wheels (flat free).

Non-marking rubber swivel brake wheel.

# TROLLEY MADDISON 4-LEG

Step

- Place the trolley in an upright position.
- In this position stack the chairs to a maximum of 5-high.

or

Chairs can be stacked to a maximum of 5-high prior

Step

- Place your foot on the axel and firmly hold the chair backs and ergonomic handle.
- Using the ergonomic handle, gently pull backwards lowering the trolley to rest on the swivel brake wheel.

Step 3

• Firmly push down the wheel brake with your foot locking the trolley into place to prevent movement.

Step

- Load the balance of the remaining chairs as shown to a maximum of 10-high.
- Disengage the brake for easy maneuverability to their destination using the ergonomic handle.