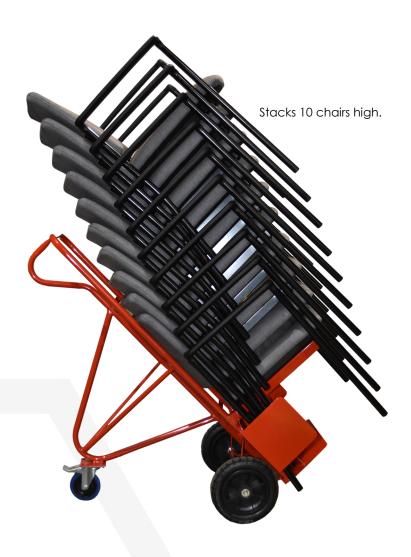

# TROLLEY MADDISON 4-LEG

Step

- Place the trolley in an upright position.
- In this position stack the chairs to a maximum of 5-high.

or

Chairs can be stacked to a maximum of 5-high prior

Step

- Place your foot on the axel and firmly hold the chair backs and ergonomic handle.
- Using the ergonomic handle, gently pull backwards lowering the trolley to rest on the swivel brake wheel.

Step 3

• Firmly push down the wheel brake with your foot locking the trolley into place to prevent movement.

Step

- Load the balance of the remaining chairs as shown to a maximum of 10-high.
- Disengage the brake for easy maneuverability to their destination using the ergonomic handle.