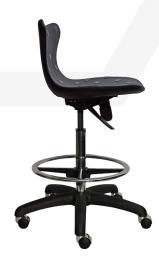

# PUCURVE DRAFTING STOOL

#### **Features:**

- Black nylon base with chrome look castors.
- Chrome 270mm Class 4 height adjustable gas lift.
- Chrome height adjustable foot ring.
- Curved polyurethane seat and back shell.
- Single lever ergonomic 3 position syncro-mechanism with tension adjustment.
- Australian Made.

### Seat and back:

• Black polyurethane.