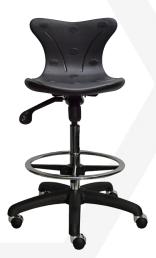

# PUCURVE DRAFTING STOOL

#### **Features:**

- Black nylon base with chrome look castors.
- Chrome 270mm Class 4 height adjustable gas lift.
- Chrome height adjustable foot ring.
- Curved polyurethane seat and back shell.
- Single lever ergonomic 3 position syncro-mechanism with tension adjustment.
- Australian Made.

### Seat and back:

• Black polyurethane.