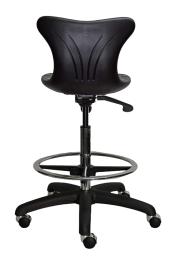

# PUCURVE DRAFTING STOOL

#### **Features:**

- Black nylon base with chrome look castors.
- Chrome 270mm Class 4 height adjustable gas lift.
- Chrome height adjustable foot ring.
- Curved polyurethane seat and back shell.
- Single lever ergonomic 3 position syncro-mechanism with tension adjustment.
- Australian Made.

### Seat and back:

• Black polyurethane.