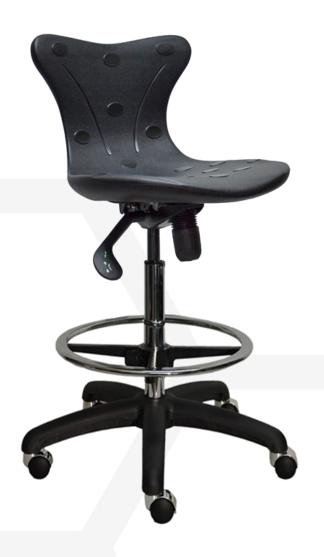

# PUCURVE DRAFTING STOOL

#### **Features:**

- Black nylon base with chrome look castors.
- Chrome 270mm Class 4 height adjustable gas lift.
- Chrome height adjustable foot ring.
- Curved polyurethane seat and back shell.
- Single lever ergonomic 3 position syncro-mechanism with tension adjustment.
- Australian Made.

### Seat and back:

• Black polyurethane.