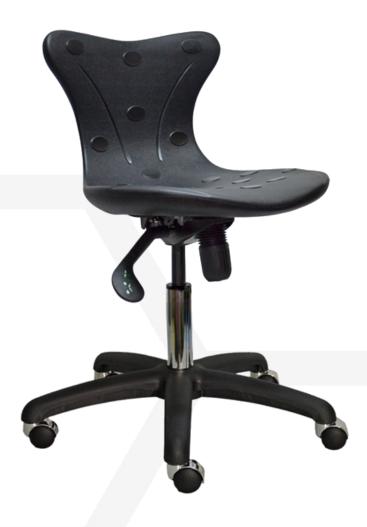

# P U CURVE

#### **Features:**

- Black nylon base with chrome look castors.
- Chrome 140mm Class 4 height adjustable gas lift.
- Curved polyurethane seat and back shell.
- Single lever ergonomic 3 position syncro-mechanism with tension adjustment.
- Australian Made.

#### Seat and back:

• Black polyurethane.

## Options:

- Alternate black or chrome bases.
- Alternate black or chrome gas lifts.
- Alternate castors or glides.
- Drafting Kit DKIT.