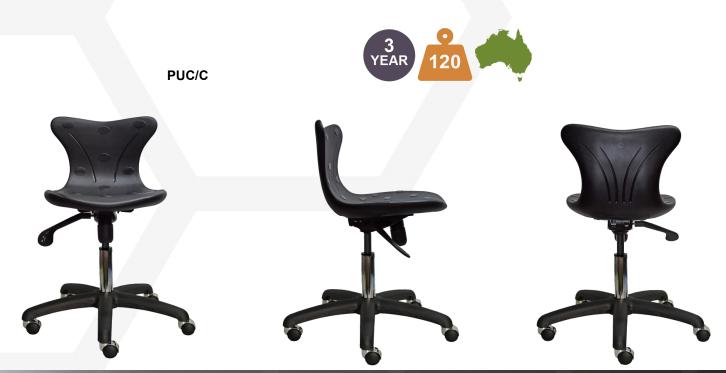

# P U CURVE

#### **Features:**

- Black nylon base with chrome look castors.
- Chrome 140mm Class 4 height adjustable gas lift.
- Curved polyurethane seat and back shell.
- Single lever ergonomic 3 position syncro-mechanism with tension adjustment.
- Australian Made.

## Weight:

• 120kg.

## Warranty:

3 year.

| Dimensions: | W   | D   | Н       |
|-------------|-----|-----|---------|
| Overall     | 600 | 600 | 690-825 |
| Seat        | 410 | 360 | 440-570 |
| Back        | 390 |     | 260     |
|             |     |     |         |