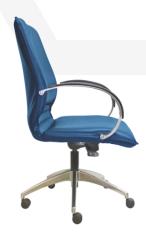

# TIVOLI MEDIUM BACK

**TMB** 

#### Features:

- GECA certified foam.
- Aluminium arms with polyurethane arm pads.
- Aluminium narrow leg base with black castors.
- Antibacterial foam.
- Back lumbar support.
- Black Class 4 height adjustable gas lift.
- Commercial grade seat and back foam.
- Cosmetic stitching.
- One piece ply.
- Tilt lock mechanism with tension adjustment.

#### Seat and back:

• Fully upholstered.

#### Options:

- Alternate black and chrome bases.
- Alternate black and chrome gas lifts.
- Alternate castors or glides.
- Choice of fabric, vinyl or leather.
- Front pivot mechanism MECH/MULTI.
- Gradual curve aluminium arm ARMNEPT.
- High back THB.
- Visitor TLV.