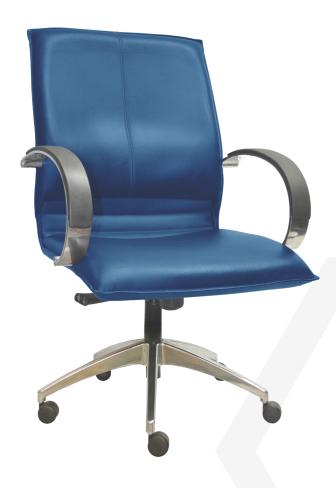

# TIVOLI MEDIUM BACK

**TMB** 

#### Features:

- GECA certified foam.
- Aluminium arms with polyurethane arm pads.
- Aluminium narrow leg base with black castors.
- Antibacterial foam.
- Back lumbar support.
- Black Class 4 height adjustable gas lift.
- Commercial grade seat and back foam.
- Cosmetic stitching.
- One piece ply.
- Tilt lock mechanism with tension adjustment.

#### Seat and back:

• Fully upholstered.