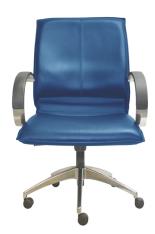

# TIVOLI MEDIUM BACK

**TMB** 

#### Features:

- GECA certified foam.
- Aluminium arms with polyurethane arm pads.
- Aluminium narrow leg base with black castors.
- Antibacterial foam.
- Back lumbar support.
- Black Class 4 height adjustable gas lift.
- Commercial grade seat and back foam.
- Cosmetic stitching.
- One piece ply.
- Tilt lock mechanism with tension adjustment.

#### Seat and back:

• Fully upholstered.