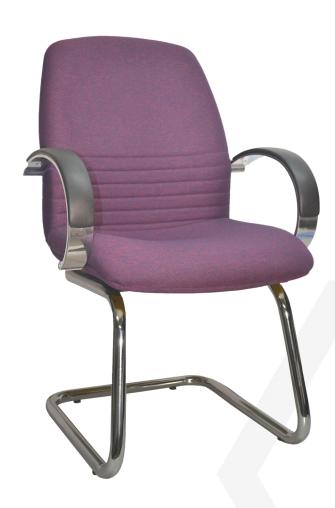

#### **Features:**

- GECA certified foam.
- Aluminium arms with polyurethane arm pads.
- Antibacterial foam.
- Cosmetic back stitching.
- Commercial grade seat and back foam.
- Dual inner ply for added strength.

#### Frame:

- Cantilever tubular steel.
- Chrome finish.

#### Seat and back:

• Fully upholstered.