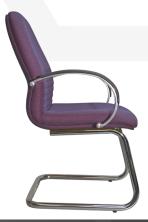

#### **Features:**

- GECA certified foam.
- Aluminium arms with polyurethane arm pads.
- Antibacterial foam.
- Cosmetic back stitching.
- Commercial grade seat and back foam.
- Dual inner ply for added strength.

#### Frame:

- Cantilever tubular steel.
- Chrome finish.

#### Seat and back:

• Fully upholstered.