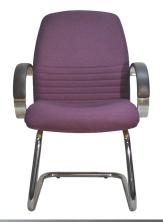

#### **Features:**

- GECA certified foam.
- Aluminium arms with polyurethane arm pads.
- Antibacterial foam.
- Cosmetic back stitching.
- Commercial grade seat and back foam.
- Dual inner ply for added strength.

#### Frame:

- Cantilever tubular steel.
- Chrome finish.

#### Seat and back:

• Fully upholstered.