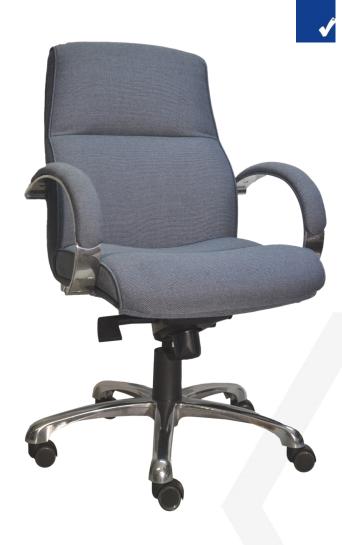

# JUPITER LOW BACK

**JUPL** 

#### Features:

- AFRDI Level 6 certification.
- GECA certified foam.
- Aluminium arms with upholstered arm pads.
- Antibacterial foam.
- Black Class 4 height adjustable gas lift with cover.
- Chrome base with PU soft wheel castors.
- Dual inner ply for added strength.
- Tri layer commercial grade back foam with head and back lumbar support.
- Tri layer commercial grade seat foam.
- 5-position front pivot mechanism with tension adjustment.

## Seat and back:

Fully upholstered.

## **Options:**

- Alternate black and chrome gas lifts.
- Aluminium arms with PU pads ARALUM.
- Black base BASE700B.
- Black castors CAST50.
- Choice of fabric, vinyl or leather.
- High back JUPH.
- Visitor JUPV/C.