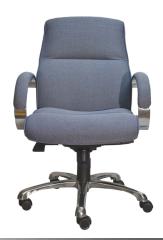

# JUPITER LOW BACK

**JUPL** 

#### Features:

- AFRDI Level 6 certification.
- GECA certified foam.
- Aluminium arms with upholstered arm pads.
- Antibacterial foam.
- Black Class 4 height adjustable gas lift with cover.
- Chrome base with PU soft wheel castors.
- Dual inner ply for added strength.
- Tri layer commercial grade back foam with head and back lumbar support.
- Tri layer commercial grade seat foam.
- 5-position front pivot mechanism with tension adjustment.

## Seat and back:

Fully upholstered.

## **Options:**

- Alternate black and chrome gas lifts.
- Aluminium arms with PU pads ARALUM.
- Black base BASE700B.
- Black castors CAST50.
- Choice of fabric, vinyl or leather.
- High back JUPH.
- Visitor JUPV/C.