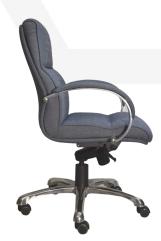

#### Features:

- AFRDI Level 6 certification.
- GECA certified foam.
- Aluminium arms with upholstered arm pads.
- Antibacterial foam.
- Black Class 4 height adjustable gas lift with cover.
- Chrome base with PU soft wheel castors.
- Dual inner ply for added strength.
- Tri layer commercial grade back foam with head and back lumbar support.
- Tri layer commercial grade seat foam.
- 5-position front pivot mechanism with tension adjustment.

## Seat and back:

Fully upholstered.

## **Options:**

- Alternate black and chrome gas lifts.
- Aluminium arms with PU pads ARALUM.
- Black base BASE700B.
- Black castors CAST50.
- Choice of fabric, vinyl or leather.
- High back JUPH.
- Visitor JUPV/C.