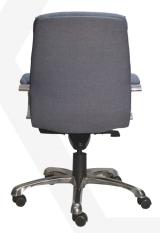

#### Features:

- AFRDI Level 6 certification.
- GECA certified foam.
- Aluminium arms with upholstered arm pads.
- Antibacterial foam.
- Black Class 4 height adjustable gas lift with cover.
- Chrome base with PU soft wheel castors.
- Dual inner ply for added strength.
- Tri layer commercial grade back foam with head and back lumbar support.
- Tri layer commercial grade seat foam.
- 5-position front pivot mechanism with tension adjustment.

## Seat and back:

Fully upholstered.