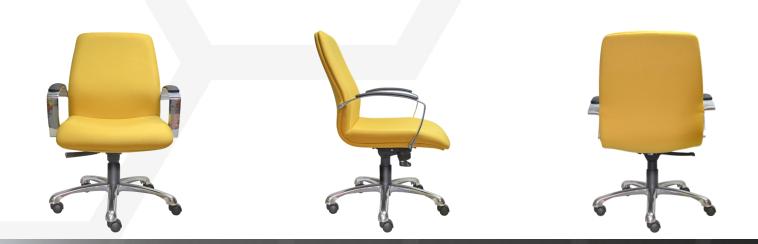

# CONCEPT LOW BACK

CONL

#### Features:

- GECA certified foam.
- Aluminium arms with black polyurethane pad.
- Antibacterial foam.
- Black Class 4 height adjustable gas lift with cover.
- Chrome base with black hooded castors.
- Dual density commercial grade seat foam.
- Dual inner ply for added strength.
- Tilt lock mechanism with tension adjustment.

#### Seat and back:

• Fully upholstered.

#### **Options:**

- Alternate black and chrome bases.
- Alternate black and chrome gas lifts.
- Alternate castors or glides.
- Choice of fabric, vinyl or leather.
- Front pivot mechanism MECH/MULTI.
- Full curve aluminium arms ARMALUM.
- High back CONH.
- Visitor CONV/C.

### Weight:

• 120kg.

#### Warranty:

• 5 year.

\*100% of the foams in this product are Good Environmental Choice Australia Certified