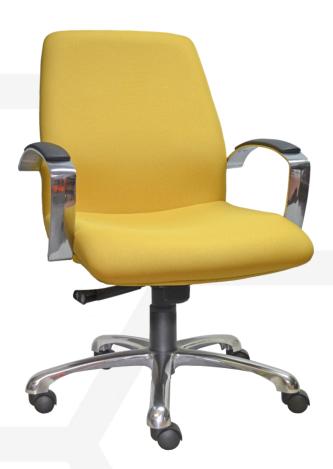

# CONCEPT LOW BACK

CONL

#### Features:

- GECA certified foam.
- Aluminium arms with black polyurethane pad.
- Antibacterial foam.
- Black Class 4 height adjustable gas lift with cover.
- Chrome base with black hooded castors.
- Dual density commercial grade seat foam.
- Dual inner ply for added strength.
- Tilt lock mechanism with tension adjustment.

#### Seat and back:

• Fully upholstered.

#### **Options:**

- Alternate black and chrome bases.
- Alternate black and chrome gas lifts.
- Alternate castors or glides.
- Choice of fabric, vinyl or leather.
- Front pivot mechanism MECH/MULTI.
- Full curve aluminium arms ARMALUM.
- High back CONH.
- Visitor CONV/C.

### Weight:

• 120kg.

#### Warranty:

• 5 year.

\*100% of the foams in this product are Good Environmental Choice Australia Certified