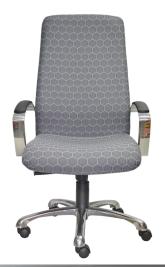

# CONCEPT

### Features:

- GECA certified foam.
- Aluminium arms with black polyurethane pad.
- Antibacterial foam.
- Black Class 4 height adjustable gas lift with cover.
- Chrome base with black hooded castors.
- Dual density commercial grade seat foam.
- Dual inner ply for added strength.
- Tilt lock mechanism with tension adjustment.

### Seat and back:

• Fully upholstered.

### **Options:**

- Alternate black and chrome bases.
- Alternate black and chrome gas lifts.
- Alternate castors or glides.
- Choice of fabric, vinyl or leather.
- Front pivot mechanism MECH/MULTI.
- Full curve aluminium arms ARMALUM.
- Low back CONL.
- Visitor CONV/C.