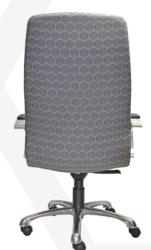

# CONCEPT

### Features:

- GECA certified foam.
- Aluminium arms with black polyurethane pad.
- Antibacterial foam.
- Black Class 4 height adjustable gas lift with cover.
- Chrome base with black hooded castors.
- Dual density commercial grade seat foam.
- Dual inner ply for added strength.
- Tilt lock mechanism with tension adjustment.

### Seat and back:

• Fully upholstered.