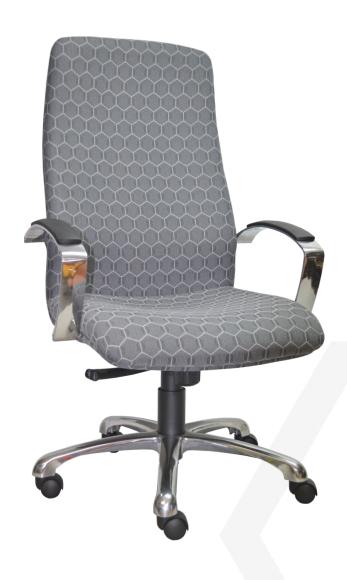

# CONCEPT

### Features:

- GECA certified foam.
- Aluminium arms with black polyurethane pad.
- Antibacterial foam.
- Black Class 4 height adjustable gas lift with cover.
- Chrome base with black hooded castors.
- Dual density commercial grade seat foam.
- Dual inner ply for added strength.
- Tilt lock mechanism with tension adjustment.

### Seat and back:

• Fully upholstered.

### **Options:**

- Alternate black and chrome bases.
- Alternate black and chrome gas lifts.
- Alternate castors or glides.
- Choice of fabric, vinyl or leather.
- Front pivot mechanism MECH/MULTI.
- Full curve aluminium arms ARMALUM.
- Low back CONL.
- Visitor CONV/C.