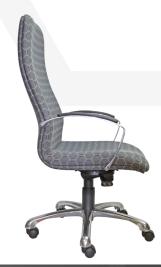

# CONCEPT

### Features:

- GECA certified foam.
- Aluminium arms with black polyurethane pad.
- Antibacterial foam.
- Black Class 4 height adjustable gas lift with cover.
- Chrome base with black hooded castors.
- Dual density commercial grade seat foam.
- Dual inner ply for added strength.
- Tilt lock mechanism with tension adjustment.

### Seat and back:

• Fully upholstered.