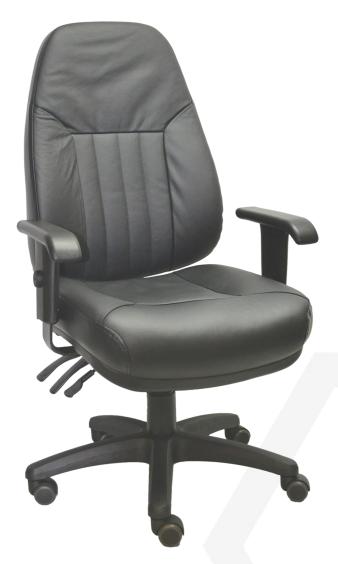

#### Features:

- Adjustable "T" arms (horizontal and vertical).
- Back lumbar support.
- Black base and black castors.
- Black height Class 4 adjustable gas lift with cover.
- Commercial grade seat and back foam.
- Cosmetic seat and back stitching.
- 3-lever fully ergonomic heavy duty mechanism with manual back height adjustments.

### Seat and back:

- Black leather only.
- Upholstered inner back with polypropylene outer back.
- Upholstered seat with polypropylene under seat cover.

#### Weight:

• 120kg.

#### Warranty:

• 5 year.