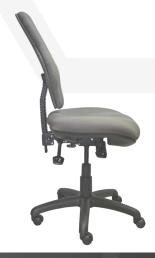

# **Features:**

- AFRDI certified components.
- GECA certified foam.
- Antibacterial commercial grade moulded seat foam.
- Black Class 4 height adjustable gas lift with cover.
- Black base and black castors.
- Specifically designed for persons wearing utility belts.
- 3-lever fully ergonomic heavy duty mechanism with seat tension and manual back height adjustment.

### **Options:**

- Adjustable or fixed arms.
- Alternate black and chrome bases.
- Alternate black and chrome gas lifts.
- Alternate castors or glides.
- Choice of fabric, vinyl or leather.
- Drafting kit DKIT.
- Heavy duty kit to 150kg HDKIT.
- Rachet back height adjustment MECH/HD/RAT.
- Seat slide MECHSLID.