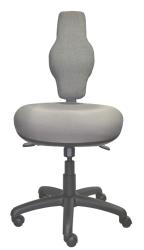

# TOSCSERVICE

**TOSCSER** 

# **Features:**

- AFRDI certified components.
- GECA certified foam.
- Antibacterial commercial grade moulded seat foam.
- Black Class 4 height adjustable gas lift with cover.
- Black base and black castors.
- Specifically designed for persons wearing utility belts.
- 3-lever fully ergonomic heavy duty mechanism with seat tension and manual back height adjustment.

# Seat and back:

- Fully upholstered back.
- Upholstered seat with polypropylene under seat cover.