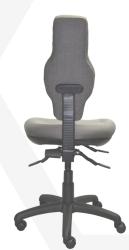

# TOSCSERVICE

**TOSCSER** 

# **Features:**

- AFRDI certified components.
- GECA certified foam.
- Antibacterial commercial grade moulded seat foam.
- Black Class 4 height adjustable gas lift with cover.
- Black base and black castors.
- Specifically designed for persons wearing utility belts.
- 3-lever fully ergonomic heavy duty mechanism with seat tension and manual back height adjustment.

# Seat and back:

- Fully upholstered back.
- Upholstered seat with polypropylene under seat cover.