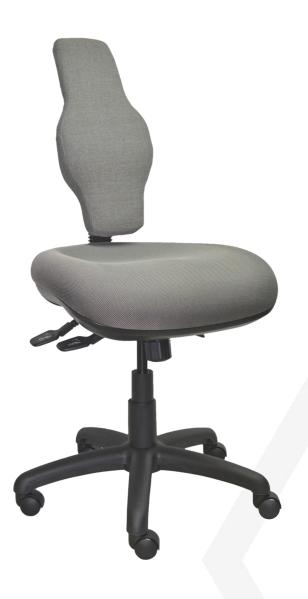

# TOSCSERVICE

**TOSCSER** 

# **Features:**

- AFRDI certified components.
- GECA certified foam.
- Antibacterial commercial grade moulded seat foam.
- Black Class 4 height adjustable gas lift with cover.
- Black base and black castors.
- Specifically designed for persons wearing utility belts.
- 3-lever fully ergonomic heavy duty mechanism with seat tension and manual back height adjustment.

# Seat and back:

- Fully upholstered back.
- Upholstered seat with polypropylene under seat cover.