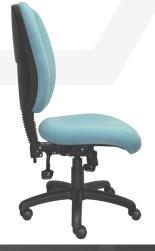

## Features:

- AFRDI certified components.
- GECA certified foam.
- Antibacterial commercial grade moulded seat foam.
- Back contour with lumbar support.
- Black Class 4 height adjustable gas lift with cover.
- Black nylon base and black castors.
- 3-lever fully ergonomic heavy duty mechanism with seat tension and manual back height adjustment.

#### Seat and back:

- Fully upholstered seat.
- Upholstered inner back with polypropylene outer back.

#### Options:

- Adjustable or fixed arms.
- Alternate black and chrome bases.
- Alternate black and chrome gas lifts.
- Alternate castors or glides.
- Choice of fabric, vinyl or leather.
- Drafting kit DKIT.
- Heavy duty kit to 150kg HDKIT.
- Medium back SONM01.
- Rachet back height adjustment MECH/HD/RAT.
- Seat slide MECHSLID.