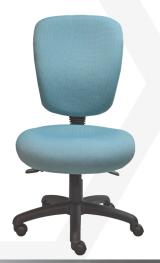

# SONIMON

SONMO2 - High Back

## Features:

- AFRDI certified components.
- GECA certified foam.
- Antibacterial commercial grade moulded seat foam.
- Back contour with lumbar support.
- Black Class 4 height adjustable gas lift with cover.
- Black nylon base and black castors.
- 3-lever fully ergonomic heavy duty mechanism with seat tension and manual back height adjustment.

#### Seat and back:

- Fully upholstered seat.
- Upholstered inner back with polypropylene outer back.

#### Options:

- Adjustable or fixed arms.
- Alternate black and chrome bases.
- Alternate black and chrome gas lifts.
- Alternate castors or glides.
- Choice of fabric, vinyl or leather.
- Drafting kit DKIT.
- Heavy duty kit to 150kg HDKIT.
- Medium back SONM01.
- Rachet back height adjustment MECH/HD/RAT.
- Seat slide MECHSLID.