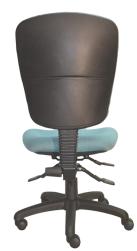

## Features:

- AFRDI certified components.
- GECA certified foam.
- Antibacterial commercial grade moulded seat foam.
- Back contour with lumbar support.
- Black Class 4 height adjustable gas lift with cover.
- Black nylon base and black castors.
- 3-lever fully ergonomic heavy duty mechanism with seat tension and manual back height adjustment.

#### Seat and back:

- Fully upholstered seat.
- Upholstered inner back with polypropylene outer back.

#### Options:

- Adjustable or fixed arms.
- Alternate black and chrome bases.
- Alternate black and chrome gas lifts.
- Alternate castors or glides.
- Choice of fabric, vinyl or leather.
- Drafting kit DKIT.
- Heavy duty kit to 150kg HDKIT.
- Medium back SONM01.
- Rachet back height adjustment MECH/HD/RAT.
- Seat slide MECHSLID.