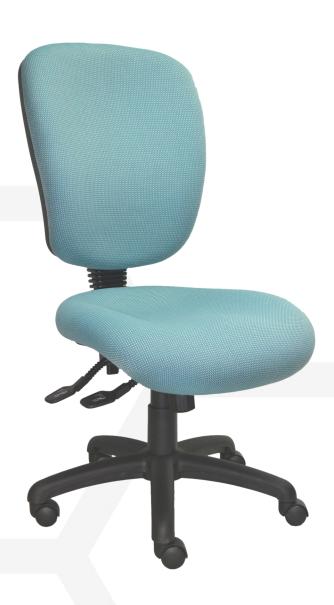

# SONIMON

SONMO2 - High Back

## Features:

- AFRDI certified components.
- GECA certified foam.
- Antibacterial commercial grade moulded seat foam.
- Back contour with lumbar support.
- Black Class 4 height adjustable gas lift with cover.
- Black nylon base and black castors.
- 3-lever fully ergonomic heavy duty mechanism with seat tension and manual back height adjustment.

#### Seat and back:

- Fully upholstered seat.
- Upholstered inner back with polypropylene outer back.

#### Options:

- Adjustable or fixed arms.
- Alternate black and chrome bases.
- Alternate black and chrome gas lifts.
- Alternate castors or glides.
- Choice of fabric, vinyl or leather.
- Drafting kit DKIT.
- Heavy duty kit to 150kg HDKIT.
- Medium back SONM01.
- Rachet back height adjustment MECH/HD/RAT.
- Seat slide MECHSLID.