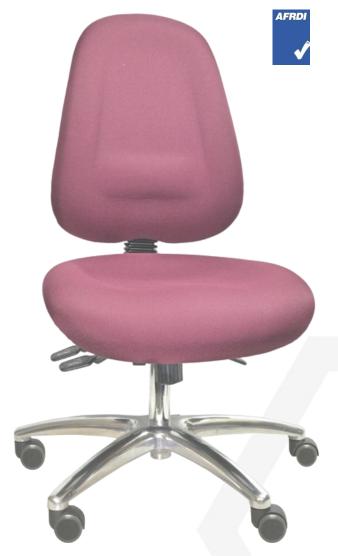

# SONIC

## Features:

- AFRDI Level 6 certification.
- Antibacterial moulded seat foam.
- Antibacterial contoured back foam with lumber support.
- Chrome Class 4 height adjustable gas lift.
- Chrome base with PU soft wheel castors.
- 3-lever fully ergonomic heavy duty mechanism with seat tension and manual back height adjustment.

### Seat and back:

• Fully upholstered seat and back.