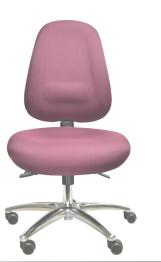

# SONIC

## Features:

- AFRDI Level 6 certification.
- Antibacterial moulded seat foam.
- Antibacterial contoured back foam with lumber support.
- Chrome Class 4 height adjustable gas lift.
- Chrome base with PU soft wheel castors.
- 3-lever fully ergonomic heavy duty mechanism with seat tension and manual back height adjustment.

### Seat and back:

• Fully upholstered seat and back.