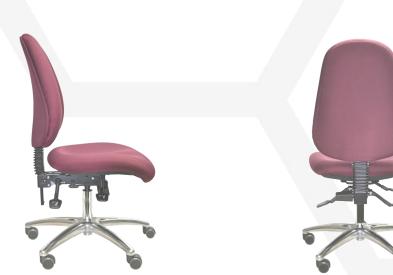

# SONIC

## Features:

- AFRDI Level 6 certification.
- Antibacterial moulded seat foam.
- Antibacterial contoured back foam with lumber support.
- Chrome Class 4 height adjustable gas lift.
- Chrome base with PU soft wheel castors.
- 3-lever fully ergonomic heavy duty mechanism with seat tension and manual back height adjustment.

### Seat and back:

• Fully upholstered seat and back.