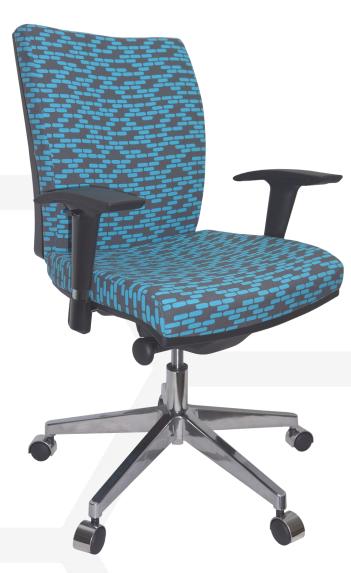

# RIDGE

RIDDEL02 - High Back Shown with optional adjustable arm - ARM/SAFA

## Features:

- GECA certified foam.
- Back contour support.
- Chrome Class 4 height adjustable gas lift.
- Chrome narrow leg base and s/steel hooded castors.
- Commercial grade moulded seat and back foam.
- Larger seat profile.
- Seat slide.
- 2-lever ergonomic syncro mechanism with ratchet back height adjustment.

#### Seat and back:

- Upholstered inner back with polypropylene outer back.
- Upholstered seat with polypropylene under seat cover.