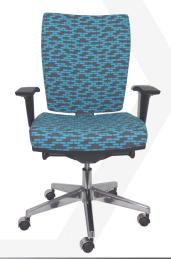

# RIDGE

RIDDEL02 - High Back Shown with optional adjustable arm - ARM/SAFA

## Features:

- GECA certified foam.
- Back contour support.
- Chrome Class 4 height adjustable gas lift.
- Chrome narrow leg base and s/steel hooded castors.
- Commercial grade moulded seat and back foam.
- Larger seat profile.
- Seat slide.
- 2-lever ergonomic syncro mechanism with ratchet back height adjustment.

#### Seat and back:

- Upholstered inner back with polypropylene outer back.
- Upholstered seat with polypropylene under seat cover.