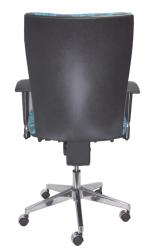

#### Seat and back:

- Upholstered inner back with polypropylene outer back.
- Upholstered seat with polypropylene under seat cover.