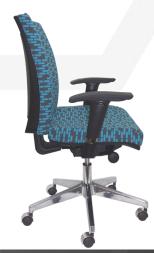

## Features:

- GECA certified foam.
- Back contour support.
- Chrome Class 4 height adjustable gas lift.
- Chrome narrow leg base and s/steel hooded castors.
- Commercial grade moulded seat and back foam.
- Larger seat profile.
- Seat slide.
- 2-lever ergonomic syncro mechanism with ratchet back height adjustment.

# Options:

- Adjustable or fixed arms.
- Alternate black and chrome bases.
- Alternate black and chrome gas lifts.
- Alternate castors or glides.
- Choice of fabric, vinyl or leather.
- Drafting kit DKIT.
- Heavy duty kit to 150kg HDKIT.
- Medium back RIDDEL01.