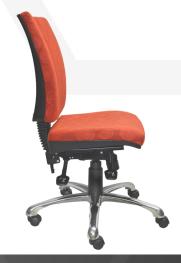

# RIDGE

RID02 - High Back Shown with optional seat slide

#### Features:

- AFRDI certified components.
- GECA certified foam.
- Back contour support.
- Black Class 4 height adjustable gas lift with cover.
- Chrome base and black castors.
- Commercial grade moulded seat and back foam.
- 3-lever fully ergonomic heavy duty mechanism with seat tension and manual back height adjustment.

### Seat and back:

- Upholstered inner back with polypropylene outer back.
- Upholstered seat with polypropylene under seat cover.