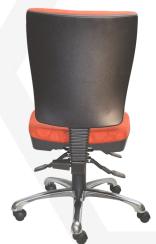

# RIDGE

RID02 - High Back Shown with optional seat slide

#### Features:

- AFRDI certified components.
- GECA certified foam.
- Back contour support.
- Black Class 4 height adjustable gas lift with cover.
- Chrome base and black castors.
- Commercial grade moulded seat and back foam.
- 3-lever fully ergonomic heavy duty mechanism with seat tension and manual back height adjustment.

### Seat and back:

- Upholstered inner back with polypropylene outer back.
- Upholstered seat with polypropylene under seat cover.