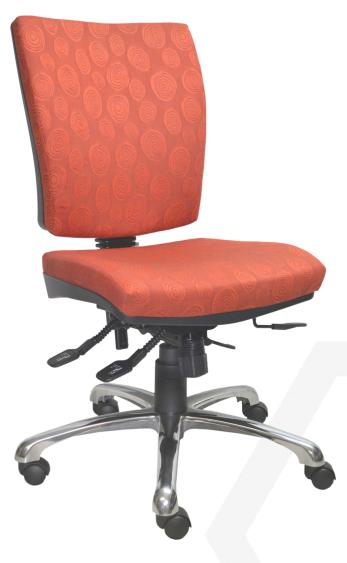

# RIDGE

RID02 - High Back Shown with optional seat slide

#### Features:

- AFRDI certified components.
- GECA certified foam.
- Back contour support.
- Black Class 4 height adjustable gas lift with cover.
- Chrome base and black castors.
- Commercial grade moulded seat and back foam.
- 3-lever fully ergonomic heavy duty mechanism with seat tension and manual back height adjustment.

### Seat and back:

- Upholstered inner back with polypropylene outer back.
- Upholstered seat with polypropylene under seat cover.

#### Options:

- Adjustable or fixed arms.
- Alternate black and chrome bases.
- Alternate black and chrome gas lifts.
- Alternate castors or glides.
- Choice of fabric, vinyl or leather.
- Drafting kit DKIT.
- Heavy duty kit to 150kg HDKIT.
- Medium Back RID01.
- Rachet back height adjustment MECH/HD/RAT.
- Seat Slide MECHSLID.