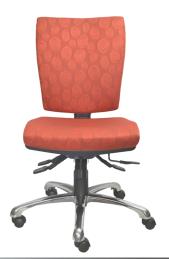

# RIDGE

RID02 - High Back Shown with optional seat slide

#### Features:

- AFRDI certified components.
- GECA certified foam.
- Back contour support.
- Black Class 4 height adjustable gas lift with cover.
- Chrome base and black castors.
- Commercial grade moulded seat and back foam.
- 3-lever fully ergonomic heavy duty mechanism with seat tension and manual back height adjustment.

### Seat and back:

- Upholstered inner back with polypropylene outer back.
- Upholstered seat with polypropylene under seat cover.