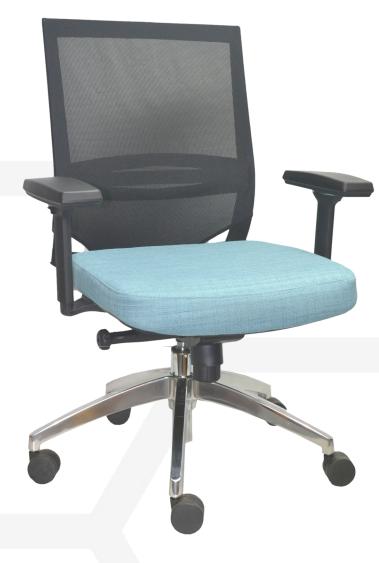

## Features:

- BIFMA certification.
- Adjustable "T" arms (as shown).
- Adjustable back lumbar.
- Aluminium narrow leg base with black castors.
- Chrome Class 3 height adjustable gas lift.
- Moulded seat foam.
- Seat slide.
- Single lever ergonomic syncro mechanism with tension adjustment.

## Seat and back:

- Mesh back.
- Upholstered seat with polypropylene under seat cover.

#### **Options:**

- Choice of fabric, vinyl or leather.
- Oxford Mesh Budget OXFMBUD. (black base, black castors, black gas, no seat slide).
- Removable arms.