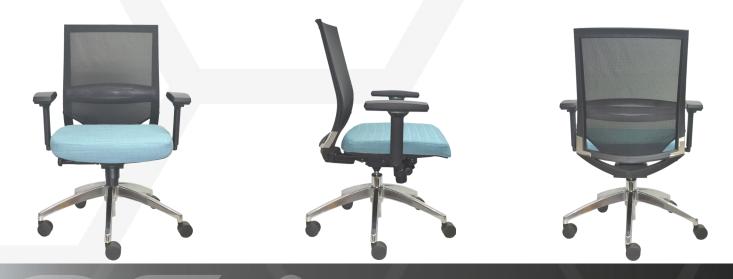

## Features:

- BIFMA certification.
- Adjustable "T" arms (as shown).
- Adjustable back lumbar.
- Aluminium narrow leg base with black castors.
- Chrome Class 3 height adjustable gas lift.
- Moulded seat foam.
- Seat slide.
- Single lever ergonomic syncro mechanism with tension adjustment.

## Seat and back:

- Mesh back.
- Upholstered seat with polypropylene under seat cover.

#### **Options:**

- Choice of fabric, vinyl or leather.
- Oxford Mesh Budget OXFMBUD. (black base, black castors, black gas, no seat slide).
- Removable arms.