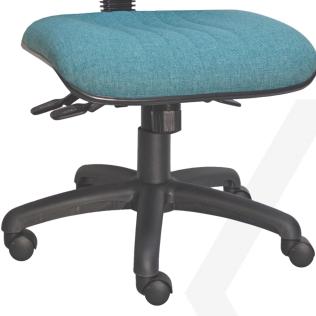

### Features:

- AFRDI certified components.
- GECA certified foam.
- Antibacterial commercial grade foam.
- Back lumbar support.
- Black Class 4 height adjustable gas lift with cover.
- Black nylon base and black castors.
- Cosmetic seat and back stitching.
- 3-lever fully ergonomic heavy duty mechanism with seat tension and manual back height adjustment.

### **Options:**

- Adjustable or fixed arms.
- Alternate black and chrome bases.
- Alternate black and chrome gas lifts.
- Alternate castors or glides.
- Choice of fabric, vinyl or leather.
- Drafting kit DKIT.
- Heavy duty kit to 150kg HDKIT.
- Rachet back height adjustment MECH/HD/RAT.
- Seat slide MECHSLID.