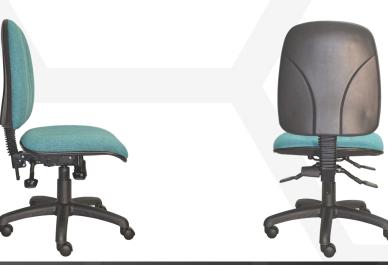

### Features:

- AFRDI certified components.
- GECA certified foam.
- Antibacterial commercial grade foam.
- Back lumbar support.
- Black Class 4 height adjustable gas lift with cover.
- Black nylon base and black castors.
- Cosmetic seat and back stitching.
- 3-lever fully ergonomic heavy duty mechanism with seat tension and manual back height adjustment.

#### Seat and back:

- Upholstered inner back with polypropylene outer back.
- Fully upholstered seat.

### **Options:**

- Adjustable or fixed arms.
- Alternate black and chrome bases.
- Alternate black and chrome gas lifts.
- Alternate castors or glides.
- Choice of fabric, vinyl or leather.
- Drafting kit DKIT.
- Heavy duty kit to 150kg HDKIT.
- Rachet back height adjustment MECH/HD/RAT.
- Seat slide MECHSLID.