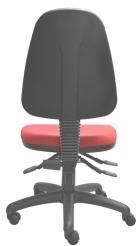

# HAMILTON

H04 - High Back

### **Features:**

- AFRDI certified components.
- GECA certified foam.
- Antibacterial commercial grade moulded seat and back foam.
- Back lumbar support.
- Black Class 4 height adjustable gas lift with cover.
- Black nylon base and black castors.
- 3-lever fully ergonomic mechanism with manual back height adjustment.

#### Seat and back:

- Upholstered inner back with polypropylene outer back.
- Upholstered seat with polypropylene under seat cover.