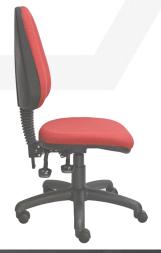

# HAMILTON

H04 - High Back

### **Features:**

- AFRDI certified components.
- GECA certified foam.
- Antibacterial commercial grade moulded seat and back foam.
- Back lumbar support.
- Black Class 4 height adjustable gas lift with cover.
- Black nylon base and black castors.
- 3-lever fully ergonomic mechanism with manual back height adjustment.

#### Seat and back:

- Upholstered inner back with polypropylene outer back.
- Upholstered seat with polypropylene under seat cover.