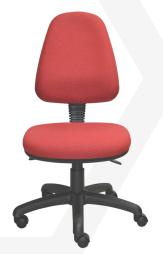

# HAMILTON

H04 - High Back

### **Features:**

- AFRDI certified components.
- GECA certified foam.
- Antibacterial commercial grade moulded seat and back foam.
- Back lumbar support.
- Black Class 4 height adjustable gas lift with cover.
- Black nylon base and black castors.
- 3-lever fully ergonomic mechanism with manual back height adjustment.

#### Seat and back:

- Upholstered inner back with polypropylene outer back.
- Upholstered seat with polypropylene under seat cover.