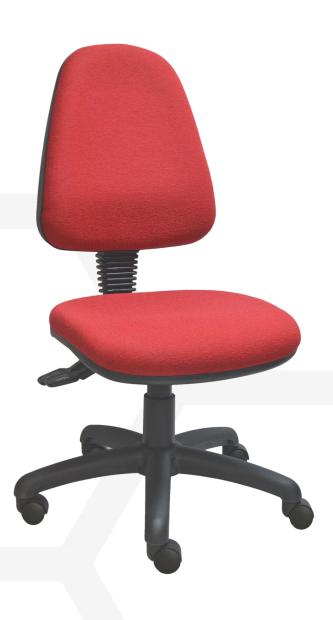

# HAMILTON

H04 - High Back

### **Features:**

- AFRDI certified components.
- GECA certified foam.
- Antibacterial commercial grade moulded seat and back foam.
- Back lumbar support.
- Black Class 4 height adjustable gas lift with cover.
- Black nylon base and black castors.
- 3-lever fully ergonomic mechanism with manual back height adjustment.

#### Seat and back:

- Upholstered inner back with polypropylene outer back.
- Upholstered seat with polypropylene under seat cover.