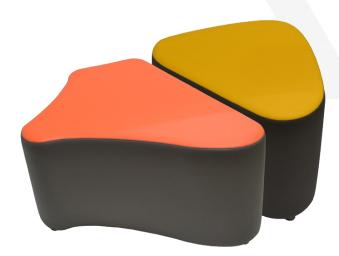

# PUDDLE OTTOMANS

### **Options:**

- 50mm black nylon glides.
- 50mm stainless steel glides.
- Choice of fabric, vinyl or leather.
- Small or large size.