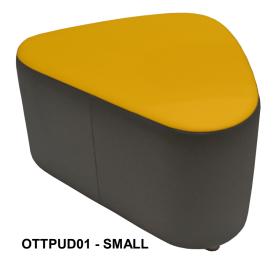

# PUDDLE OTTOMANS

### **Options:**

- 50mm black nylon glides.
- 50mm stainless steel glides.
- Choice of fabric, vinyl or leather.
- Small or large size.

## Warranty:

• 5 year.

| Dimensions:             | w    | D   | н   |
|-------------------------|------|-----|-----|
| <u>SMALL</u><br>Overall | 815  | 610 | 435 |
| <u>LARGE</u><br>Overall | 1155 | 805 | 435 |