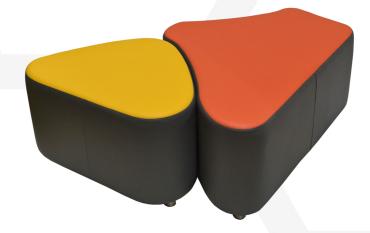

# PUDDLE OTTOMANS

### **Options:**

- 50mm black nylon glides.
- 50mm stainless steel glides.
- Choice of fabric, vinyl or leather.
- Small or large size.