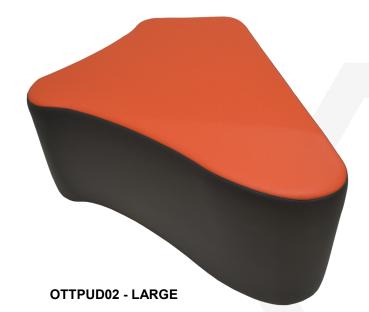

# PUDDLE OTTOMANS

### **Options:**

- 50mm black nylon glides.
- 50mm stainless steel glides.
- Choice of fabric, vinyl or leather.
- Small or large size.

## Warranty:

• 5 year.

| Dimensions:             | w    | D   | н   |
|-------------------------|------|-----|-----|
| <u>SMALL</u><br>Overall | 815  | 610 | 435 |
| <u>LARGE</u><br>Overall | 1155 | 805 | 435 |