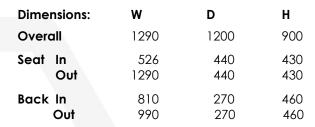

# BOEING SOFT FURNISHINGS

**BOE02 - BOEING WITH BACK** (Shown with 2 x single units)