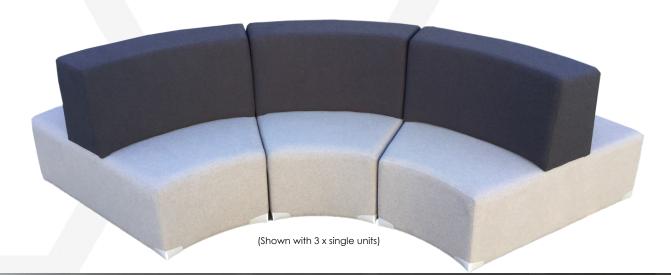

# BOEING SOFT FURNISHINGS

**BOE02 - BOEING WITH BACK** (Shown with 2 x single units)