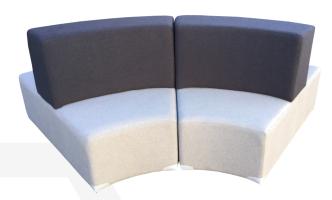

# BOEING SOFT FURNISHINGS

**BOE02 - BOEING WITH BACK** (Shown with 2 x single units)

### Weight:

• 150kg per seat (based on an average width of 500-600mm).