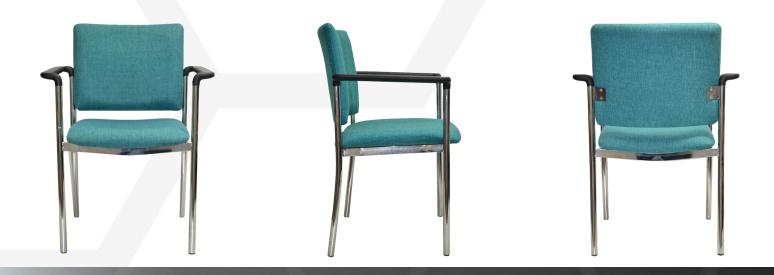

# MADDISON 4-LEG VISITOR (MVASQ)

MVASQ - Maddison Arm Square Back (shown with optional chrome frame - MVASQ/C)

# Features:

- GECA certified commercial grade foam.
- Nylon feet.
- Polyurethane straight arm.
- Stackable.

## Seat and back:

• Fully upholstered.

#### Frame:

- 4-leg welded tubular steel.
- Black powder coat finish.