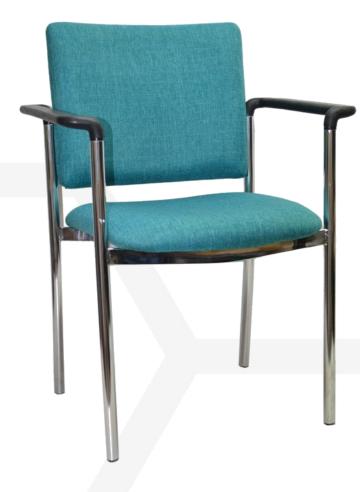

# MADDISON 4-LEG VISITOR (MVASQ)

MVASQ - Maddison Arm Square Back (shown with optional chrome frame - MVASQ/C)

# Features:

- GECA certified commercial grade foam.
- Nylon feet.
- Polyurethane straight arm.
- Stackable.

## Seat and back:

• Fully upholstered.

#### Frame:

- 4-leg welded tubular steel.
- Black powder coat finish.