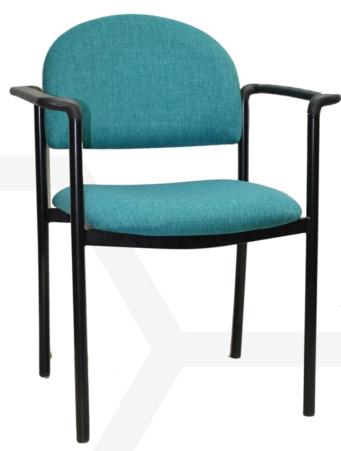

# MADDISON 4-LEG VISITOR (MVA)

**MVA - Maddison Arm** 

#### Features:

- GECA certified commercial grade foam.
- Nylon feet.
- Polyurethane straight arm.
- Stackable.

#### Seat and back:

• Fully upholstered.

#### Frame:

- 4-leg welded tubular steel.
- Black powder coat finish.