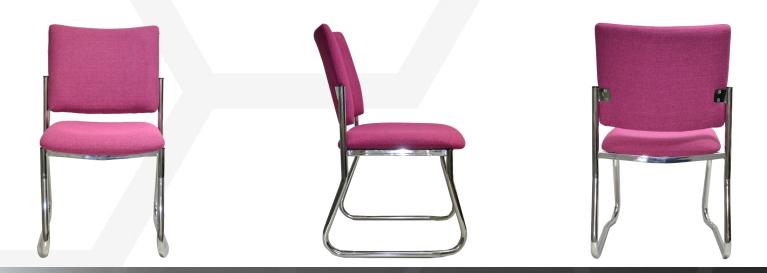

# MADDISON SLED VISITOR (MVSSQ)

#### Seat and back:

• Fully upholstered.

#### Frame:

- Sled frame welded tubular steel.
- Black powder coat finish.

### Warranty:

• 5 year.

| Dimensions: | W   | D   | н   |
|-------------|-----|-----|-----|
| Overall     | 500 | 590 | 845 |
| Seat        | 440 | 485 | 465 |
| Back        | 460 |     | 410 |

MVSSQ - Maddison Sled Square Back (shown with optional chrome frame - MVSSQ/C)