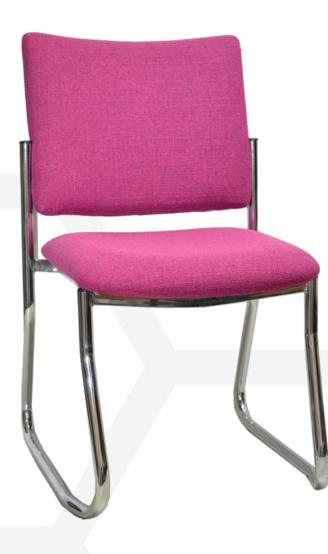

# MADDISON SLED VISITOR (MVSSQ)

#### Seat and back:

• Fully upholstered.

#### Frame:

- Sled frame welded tubular steel.
- Black powder coat finish.

### Warranty:

• 5 year.

| Dimensions: | W   | D   | н   |
|-------------|-----|-----|-----|
| Overall     | 500 | 590 | 845 |
| Seat        | 440 | 485 | 465 |
| Back        | 460 |     | 410 |

MVSSQ - Maddison Sled Square Back (shown with optional chrome frame - MVSSQ/C)