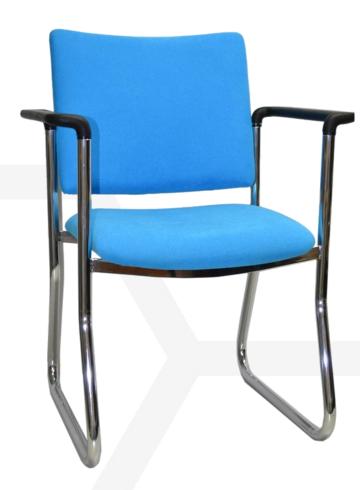

# MADDISON SLED VISITOR (MVASQ)

### Features:

- GECA certified commercial grade foam.
- Polyurethane straight arm.

# Seat and back:

• Fully upholstered.

#### Frame:

- Sled frame welded tubular steel.
- Black powder coat finish.

MVSASQ - Maddison Sled Arm Square Back (shown with optional chrome frame - MVSASQ/C)

\*100% of the foams in this product are Good Environmental Choice Australia Certified