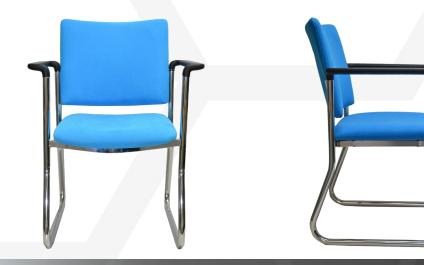

# MADDISON SLED VISITOR (MVASQ)

### Features:

- GECA certified commercial grade foam.
- Polyurethane straight arm.

# Seat and back:

• Fully upholstered.

#### Frame:

- Sled frame welded tubular steel.
- Black powder coat finish.

MVSASQ - Maddison Sled Arm Square Back (shown with optional chrome frame - MVSASQ/C)

\*100% of the foams in this product are Good Environmental Choice Australia Certified