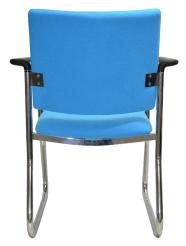

# MADDISON SLED VISITOR (MVASQ)

### Features:

- GECA certified commercial grade foam.
- Polyurethane straight arm.

# Seat and back:

• Fully upholstered.

#### Frame:

- Sled frame welded tubular steel.
- Black powder coat finish.

MVSASQ - Maddison Sled Arm Square Back (shown with optional chrome frame - MVSASQ/C)

\*100% of the foams in this product are Good Environmental Choice Australia Certified