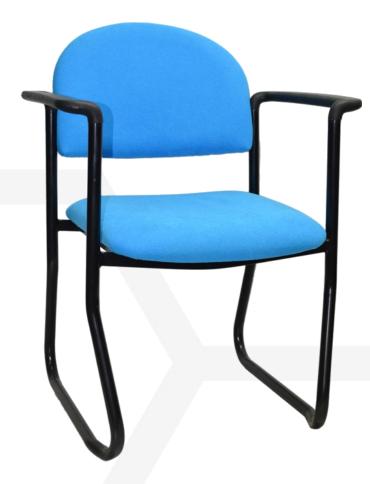

# MADDISON SLED VISITOR (MVSA)

### Features:

- GECA certified commercial grade foam.
- Polyurethane straight arm.

#### Seat and back:

• Fully upholstered.

#### Frame:

- Sled frame welded tubular steel.
- Black powder coat finish.

#### Warranty:

• 5 year.

| Dimensions: | W   | D   | н   |
|-------------|-----|-----|-----|
| Overall     | 605 | 590 | 825 |
| Seat        | 440 | 485 | 465 |
| Back        | 460 |     | 395 |

MVSA - Maddison Sled Arm