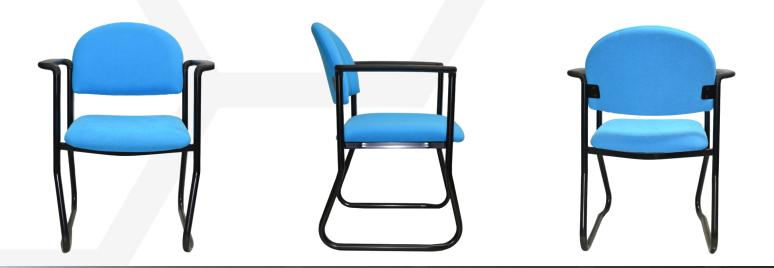

# MADDISON SLED VISITOR (MVSA)

### Features:

- GECA certified commercial grade foam.
- Polyurethane straight arm.

#### Seat and back:

• Fully upholstered.

#### Frame:

- Sled frame welded tubular steel.
- Black powder coat finish.

#### Warranty:

• 5 year.

| Dimensions: | W   | D   | н   |
|-------------|-----|-----|-----|
| Overall     | 605 | 590 | 825 |
| Seat        | 440 | 485 | 465 |
| Back        | 460 |     | 395 |

MVSA - Maddison Sled Arm