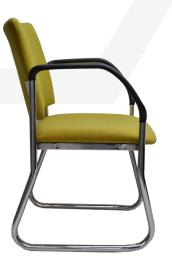

# MADDISON SLED VISITOR (MVSDASQ)

## Features:

- GECA certified commercial grade foam.
- Polyurethane drop arm.

## Seat and back:

• Fully upholstered.

#### Frame:

- Sled frame welded tubular steel.
- Black powder coat finish.

### Options:

- Choice of fabric, vinyl or leather.
- Chrome finish MVSDASQ/C.
- Maddison Sled No Arm Square Back MVSSQ.
- Maddison Sled Arm Square Back MVSASQ.
- Maddison Sled Drop Arm Round Back MVSDA.
- Nylon glides.