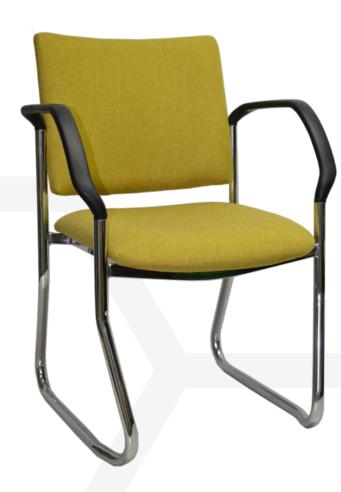

# MADDISON SLED VISITOR (MVSDASQ)

## Features:

- GECA certified commercial grade foam.
- Polyurethane drop arm.

## Seat and back:

• Fully upholstered.

#### Frame:

- Sled frame welded tubular steel.
- Black powder coat finish.

### Options:

- Choice of fabric, vinyl or leather.
- Chrome finish MVSDASQ/C.
- Maddison Sled No Arm Square Back MVSSQ.
- Maddison Sled Arm Square Back MVSASQ.
- Maddison Sled Drop Arm Round Back MVSDA.
- Nylon glides.