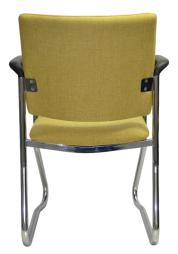

# MADDISON SLED VISITOR (MVSDASQ)

## Seat and back:

• Fully upholstered.

#### Frame:

- Sled frame welded tubular steel.
- Black powder coat finish.