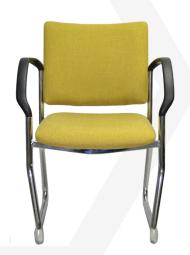

# MADDISON SLED VISITOR (MVSDASQ)

## Features:

- GECA certified commercial grade foam.
- Polyurethane drop arm.

## Seat and back:

• Fully upholstered.

#### Frame:

- Sled frame welded tubular steel.
- Black powder coat finish.

### Options:

- Choice of fabric, vinyl or leather.
- Chrome finish MVSDASQ/C.
- Maddison Sled No Arm Square Back MVSSQ.
- Maddison Sled Arm Square Back MVSASQ.
- Maddison Sled Drop Arm Round Back MVSDA.
- Nylon glides.