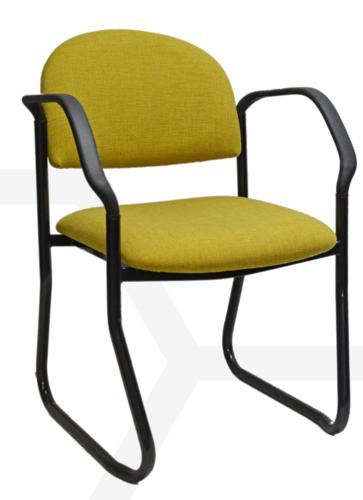

# MADDISON SLED VISITOR (MVSDA)

## **Features:**

- GECA certified commercial grade foam.
- Polyurethane drop arm.

## Seat and back:

• Fully upholstered.

#### Frame:

- Sled frame welded tubular steel.
- Black powder coat finish.