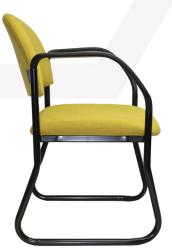

# MADDISON SLED VISITOR (MVSDA)

## **Features:**

- GECA certified commercial grade foam.
- Polyurethane drop arm.

## Seat and back:

• Fully upholstered.

#### Frame:

- Sled frame welded tubular steel.
- Black powder coat finish.