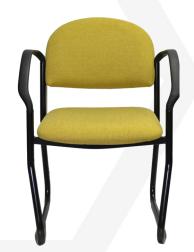

# MADDISON SLED VISITOR (MVSDA)

## **Features:**

- GECA certified commercial grade foam.
- Polyurethane drop arm.

## Seat and back:

• Fully upholstered.

#### Frame:

- Sled frame welded tubular steel.
- Black powder coat finish.