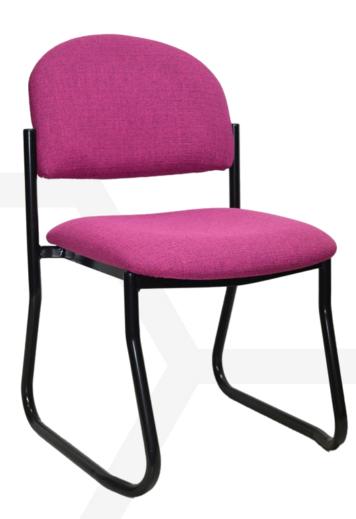

# MADDISON SLED VISITOR (MVS)

#### Features:

- GECA certified commercial grade foam.
- Stackable.

#### Seat and back:

• Fully upholstered.

#### Frame:

- Sled frame welded tubular steel.
- Black powder coat finish.

#### Warranty:

• 5 year.

| Dimensions: | w   | D   | н   |
|-------------|-----|-----|-----|
| Overall     | 500 | 590 | 825 |
| Seat        | 440 | 485 | 465 |
| Back        | 460 |     | 395 |

**MVS - Maddison Sled** 