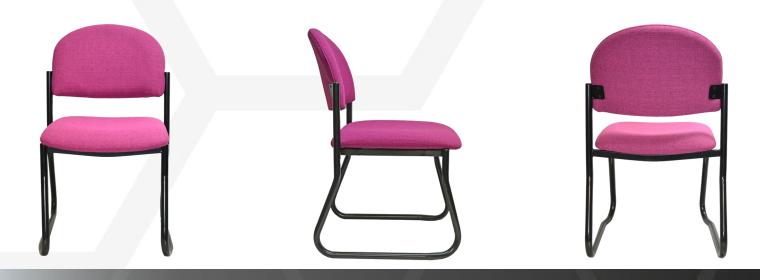

# MADDISON SLED VISITOR (MVS)

#### Seat and back:

• Fully upholstered.

#### Frame:

- Sled frame welded tubular steel.
- Black powder coat finish.