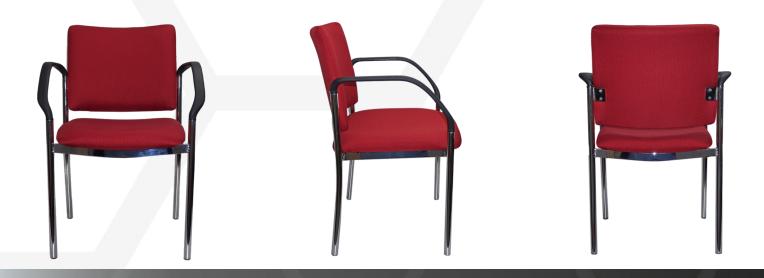

# MADDISON 4-LEG VISITOR (MVDASQ)

MVDASQ - Maddison Drop Arm Square Back (shown with optional chrome frame - MVDASQ/C)

#### Features:

- GECA certified commercial grade foam.
- Nylon feet.
- Polyurethane drop arms.
- Stackable.

## Seat and back:

• Fully upholstered.

#### Frame:

- 4-leg welded tubular steel.
- Black powder coat finish.