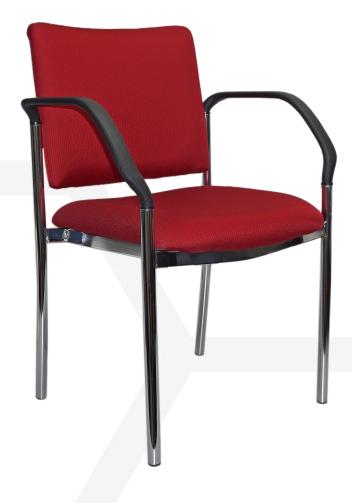

# MADDISON 4-LEG VISITOR (MVDASQ)

MVDASQ - Maddison Drop Arm Square Back (shown with optional chrome frame - MVDASQ/C)

#### Features:

- GECA certified commercial grade foam.
- Nylon feet.
- Polyurethane drop arms.
- Stackable.

## Seat and back:

• Fully upholstered.

#### Frame:

- 4-leg welded tubular steel.
- Black powder coat finish.