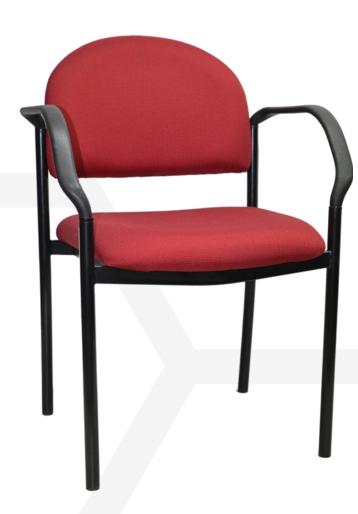

# MADDISON 4-LEG VISITOR (MVDA)

### Features:

- GECA certified commercial grade foam.
- Nylon feet.
- Polyurethane drop arm.
- Stackable.

# Seat and back:

• Fully upholstered.

#### Frame:

- 4-leg welded tubular steel.
- Black powder coat finish.