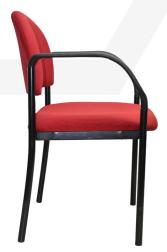

# MADDISON 4-LEG VISITOR (MVDA)

### Features:

- GECA certified commercial grade foam.
- Nylon feet.
- Polyurethane drop arm.
- Stackable.

# Seat and back:

• Fully upholstered.

#### Frame:

- 4-leg welded tubular steel.
- Black powder coat finish.