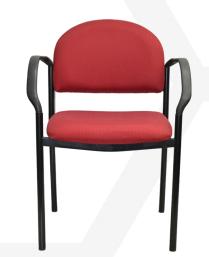

# MADDISON 4-LEG VISITOR (MVDA)

### Features:

- GECA certified commercial grade foam.
- Nylon feet.
- Polyurethane drop arm.
- Stackable.

# Seat and back:

• Fully upholstered.

#### Frame:

- 4-leg welded tubular steel.
- Black powder coat finish.