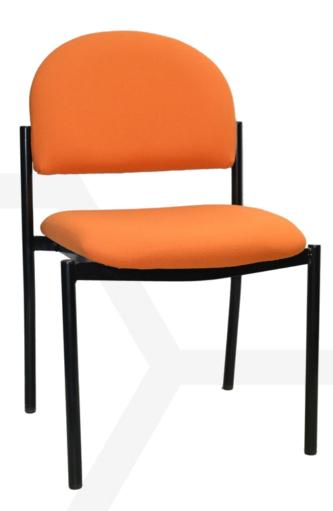

# MADDISON 4-LEG VISITOR (MV)

MV - Maddison

#### Features:

- GECA certified commercial grade foam.
- Nylon feet.
- Stackable.

## Seat and back:

• Fully upholstered.

## Frame:

- 4-leg welded tubular steel.
- Black powder coat finish.