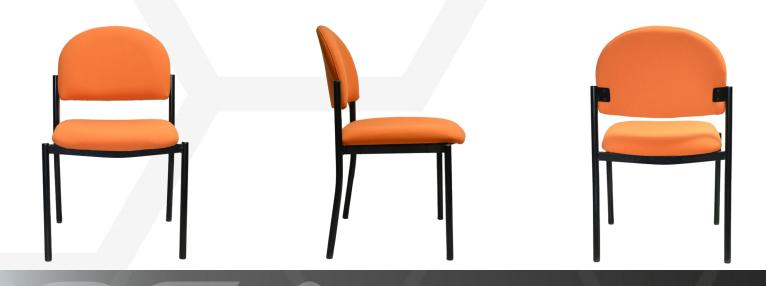

# MADDISON 4-LEG VISITOR (MV)

MV - Maddison

#### Features:

- GECA certified commercial grade foam.
- Nylon feet.
- Stackable.

## Seat and back:

• Fully upholstered.

## Frame:

- 4-leg welded tubular steel.
- Black powder coat finish.