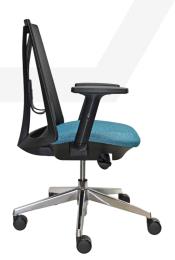

# GORDON MESH CLERICAL

#### Features:

- Adjustable back lumbar.
- Black adjustable arms with polyurethane black pads.
- Chrome Class 4 height adjustable gas lift.
- Moulded seat foam.
- Narrow leg high rise alloy base and black 60mm castors.
- Synchro mechanism with tension adjustment.

## Seat and back:

- Mesh back.
- Upholstered seat with polypropylene under seat cover.

### Warranty:

3 year.

| Dimensions: | W   | D   | Н         |
|-------------|-----|-----|-----------|
| Overall     | 660 | 680 | 915       |
| Seat        | 515 | 440 | 435 - 520 |
| Back        | 485 |     | 535       |
|             |     |     |           |