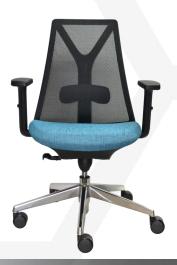

# GORDON MESH CLERICAL

#### Features:

- Adjustable back lumbar.
- Black adjustable arms with polyurethane black pads.
- Chrome Class 4 height adjustable gas lift.
- Moulded seat foam.
- Narrow leg high rise alloy base and black 60mm castors.
- Synchro mechanism with tension adjustment.

## Seat and back:

- Mesh back.
- Upholstered seat with polypropylene under seat cover.