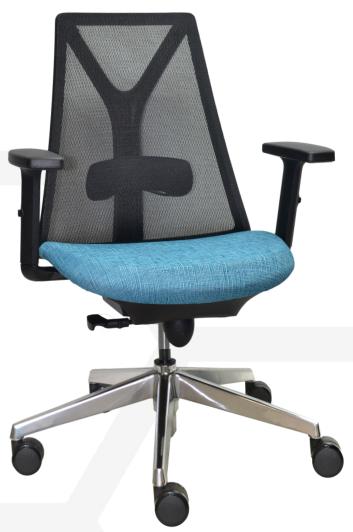

# GORDON MESH CLERICAL

#### Features:

- Adjustable back lumbar.
- Black adjustable arms with polyurethane black pads.
- Chrome Class 4 height adjustable gas lift.
- Moulded seat foam.
- Narrow leg high rise alloy base and black 60mm castors.
- Synchro mechanism with tension adjustment.

## Seat and back:

- Mesh back.
- Upholstered seat with polypropylene under seat cover.