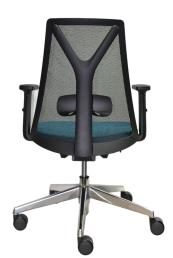

# GORDON MESH CLERICAL

#### Features:

- Adjustable back lumbar.
- Black adjustable arms with polyurethane black pads.
- Chrome Class 4 height adjustable gas lift.
- Moulded seat foam.
- Narrow leg high rise alloy base and black 60mm castors.
- Synchro mechanism with tension adjustment.

## Seat and back:

- Mesh back.
- Upholstered seat with polypropylene under seat cover.