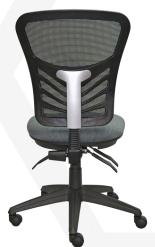

## Seat and back:

- Black mesh back.
- Upholstered seat with polypropylene under seat cover.