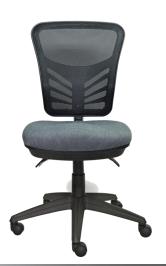

# SPIN MESH CLERICAL

**SPINMESH** 

# **Features:**

- AFRDI Level 6 certification.
- Black Class 4 height adjustable gas lift with cover.
- Black nylon base and castors.
- Contoured back.
- Moulded seat foam.
- 3-lever fully ergonomic heavy duty mechanism with manual back height adjustment.

## Seat and back:

- Black mesh back.
- Upholstered seat with polypropylene under seat cover.