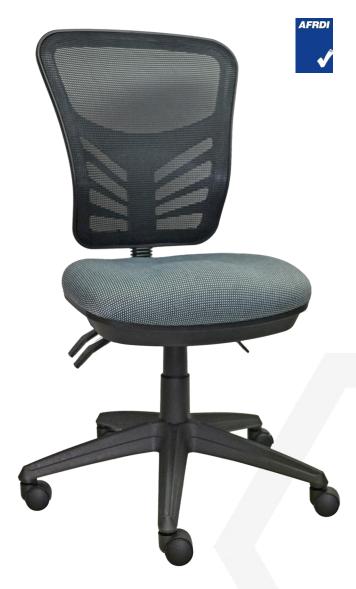

# SPIN MESH CLERICAL

**SPINMESH** 

# **Features:**

- AFRDI Level 6 certification.
- Black Class 4 height adjustable gas lift with cover.
- Black nylon base and castors.
- Contoured back.
- Moulded seat foam.
- 3-lever fully ergonomic heavy duty mechanism with manual back height adjustment.

## Seat and back:

- Black mesh back.
- Upholstered seat with polypropylene under seat cover.