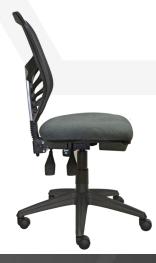

# **Features:**

- AFRDI Level 6 certification.
- Black Class 4 height adjustable gas lift with cover.
- Black nylon base and castors.
- Contoured back.
- Moulded seat foam.
- 3-lever fully ergonomic heavy duty mechanism with manual back height adjustment.

## Seat and back:

- Black mesh back.
- Upholstered seat with polypropylene under seat cover.