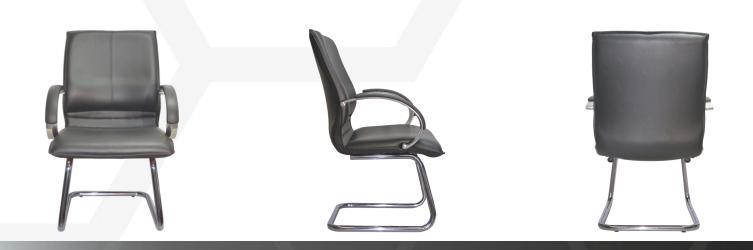

# TIVOLI VISITOR

TLV/C

#### Features:

- GECA certified foam.
- Aluminium arms with polyurethane arm pads.
- Antibacterial foam.
- Back lumbar support.
- Commercial grade seat and back foam.
- Cosmetic back stitching.
- One piece ply.

#### Frame:

- Cantilever tubular steel.
- Chrome finish.

### Seat and back:

• Fully upholstered.

### **Options:**

- Black powder coat finish TLV/B.
- Choice of fabric, vinyl or leather.
- Gradual curve aluminium arm ARMNEPT.
- High back executive THB.
- Medium back executive TMB.