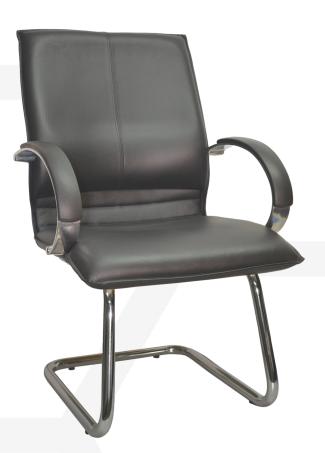

# TIVOLI VISITOR

TLV/C

#### Features:

- GECA certified foam.
- Aluminium arms with polyurethane arm pads.
- Antibacterial foam.
- Back lumbar support.
- Commercial grade seat and back foam.
- Cosmetic back stitching.
- One piece ply.

#### Frame:

- Cantilever tubular steel.
- Chrome finish.

### Seat and back:

• Fully upholstered.

### **Options:**

- Black powder coat finish TLV/B.
- Choice of fabric, vinyl or leather.
- Gradual curve aluminium arm ARMNEPT.
- High back executive THB.
- Medium back executive TMB.