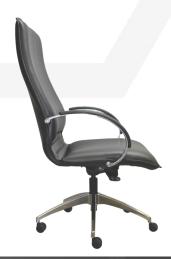

# TIVOLI HIGH BACK

#### Features:

- GECA certified foam.
- Aluminium arms with polyurethane arm pads.
- Aluminium narrow leg base with black castors.
- Antibacterial foam.
- Back lumbar support.
- Black Class 4 height adjustable gas lift.
- Commercial grade seat and back foam.
- Cosmetic stitching.
- One piece ply.
- Tilt lock mechanism with tension adjustment.

### Seat and back:

• Fully upholstered.