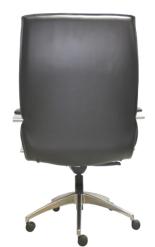

# TIVOLI HIGH BACK

#### Features:

- GECA certified foam.
- Aluminium arms with polyurethane arm pads.
- Aluminium narrow leg base with black castors.
- Antibacterial foam.
- Back lumbar support.
- Black Class 4 height adjustable gas lift.
- Commercial grade seat and back foam.
- Cosmetic stitching.
- One piece ply.
- Tilt lock mechanism with tension adjustment.

### Seat and back:

• Fully upholstered.