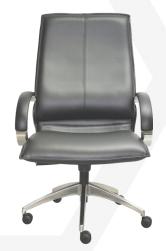

# TIVOLI HIGH BACK

#### Features:

- GECA certified foam.
- Aluminium arms with polyurethane arm pads.
- Aluminium narrow leg base with black castors.
- Antibacterial foam.
- Back lumbar support.
- Black Class 4 height adjustable gas lift.
- Commercial grade seat and back foam.
- Cosmetic stitching.
- One piece ply.
- Tilt lock mechanism with tension adjustment.

### Seat and back:

• Fully upholstered.