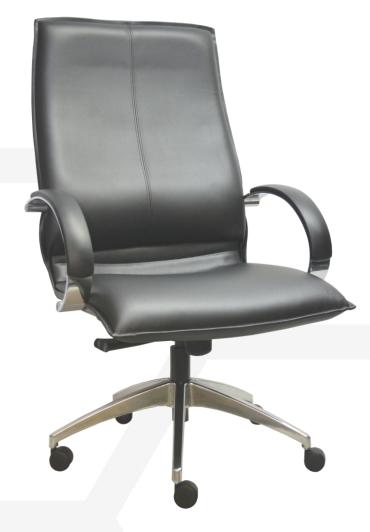

# TIVOLI HIGH BACK

#### Features:

- GECA certified foam.
- Aluminium arms with polyurethane arm pads.
- Aluminium narrow leg base with black castors.
- Antibacterial foam.
- Back lumbar support.
- Black Class 4 height adjustable gas lift.
- Commercial grade seat and back foam.
- Cosmetic stitching.
- One piece ply.
- Tilt lock mechanism with tension adjustment.

### Seat and back:

• Fully upholstered.