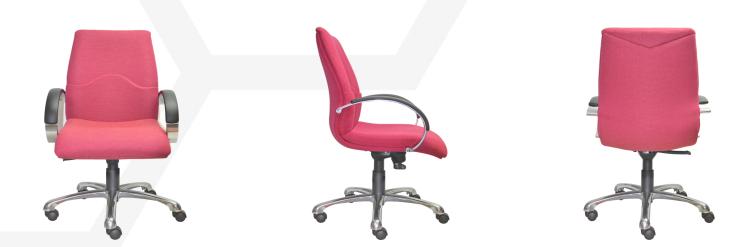

# STUDIO LOW BACK

STLB

#### Features:

- GECA certified foam.
- Aluminium arms with polyurethane arm pads.
- Antibacterial foam.
- Back lumbar support.
- Black Class 4 height adjustable gas lift with cover.
- Chrome base with black castors.
- Commercial grade seat and back foam.
- Dual inner ply for added strength.
- Tilt lock mechanism with tension adjustment.

# Seat and back:

• Fully upholstered.

# **Options:**

- Alternate black and chrome bases.
- Alternate black and chrome gas lifts.
- Alternate castors or glides.
- Choice of fabric, vinyl or leather.
- Front pivot mechanism MECH/MULTI.
- Gradual curve aluminium arm ARMNEPT.
- High back STHB.
- Visitor STV02.