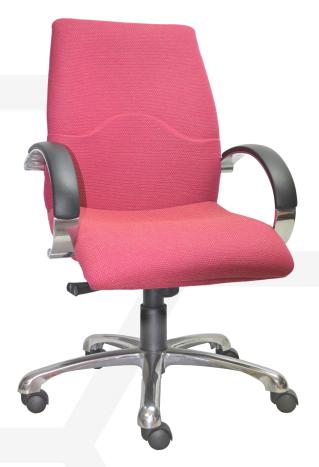

# STUDIO LOW BACK

STLB

#### Features:

- GECA certified foam.
- Aluminium arms with polyurethane arm pads.
- Antibacterial foam.
- Back lumbar support.
- Black Class 4 height adjustable gas lift with cover.
- Chrome base with black castors.
- Commercial grade seat and back foam.
- Dual inner ply for added strength.
- Tilt lock mechanism with tension adjustment.

# Seat and back:

• Fully upholstered.

# **Options:**

- Alternate black and chrome bases.
- Alternate black and chrome gas lifts.
- Alternate castors or glides.
- Choice of fabric, vinyl or leather.
- Front pivot mechanism MECH/MULTI.
- Gradual curve aluminium arm ARMNEPT.
- High back STHB.
- Visitor STV02.