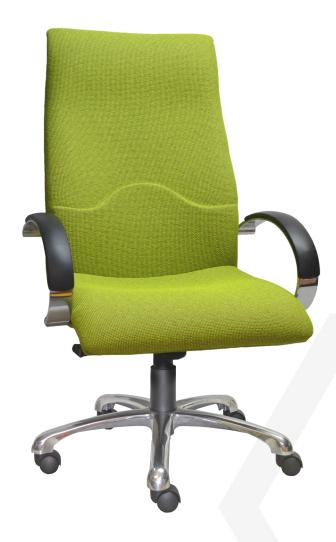

# STUDIO HIGH BACK

# STHB

#### Features:

- GECA certified foam.
- Aluminium arms with polyurethane arm pads.
- Antibacterial foam.
- Back lumbar support.
- Black Class 4 height adjustable gas lift with cover.
- Chrome base with black castors.
- Commercial grade seat and back foam.
- Dual inner ply for added strength.
- Tilt lock mechanism with tension adjustment.

### Seat and back:

• Fully upholstered.