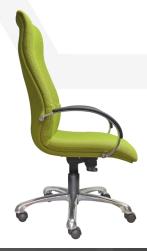

# STUDIO HIGH BACK

# STHB

#### Features:

- GECA certified foam.
- Aluminium arms with polyurethane arm pads.
- Antibacterial foam.
- Back lumbar support.
- Black Class 4 height adjustable gas lift with cover.
- Chrome base with black castors.
- Commercial grade seat and back foam.
- Dual inner ply for added strength.
- Tilt lock mechanism with tension adjustment.

### Seat and back:

• Fully upholstered.