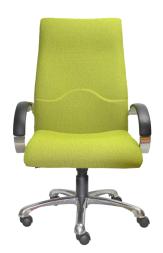

# STUDIO HIGH BACK

# STHB

#### Features:

- GECA certified foam.
- Aluminium arms with polyurethane arm pads.
- Antibacterial foam.
- Back lumbar support.
- Black Class 4 height adjustable gas lift with cover.
- Chrome base with black castors.
- Commercial grade seat and back foam.
- Dual inner ply for added strength.
- Tilt lock mechanism with tension adjustment.

### Seat and back:

• Fully upholstered.