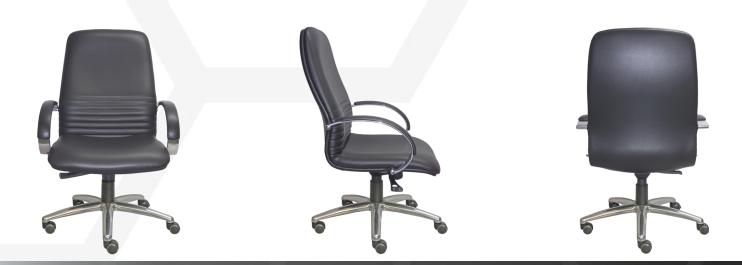

# PORTSEA MEDIUM BACK

**PMB** 

#### Features:

- GECA certified foam.
- Aluminium arms with polyurethane arm pads.
- Antibacterial foam.
- Black Class 4 height adjustable gas lift.
- Chrome base with PU soft wheel castors.
- Cosmetic back stitching.
- Dual inner ply for added strength.
- Tilt lock mechanism with tension adjustment.

#### Seat and back:

• Fully upholstered.