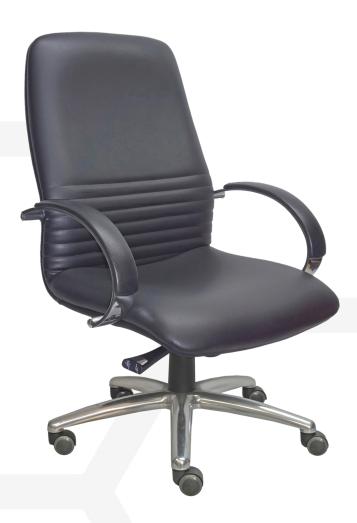

# PORTSEA MEDIUM BACK

**PMB** 

#### Features:

- GECA certified foam.
- Aluminium arms with polyurethane arm pads.
- Antibacterial foam.
- Black Class 4 height adjustable gas lift.
- Chrome base with PU soft wheel castors.
- Cosmetic back stitching.
- Dual inner ply for added strength.
- Tilt lock mechanism with tension adjustment.

#### Seat and back:

• Fully upholstered.