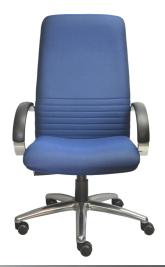

# PORTSEA HIGH BACK

**PHB** 

#### Features:

- GECA certified foam.
- Aluminium arms with polyurethane arm pads.
- Antibacterial foam.
- Black Class 4 height adjustable gas lift.
- Chrome base with PU soft wheel castors.
- Cosmetic back stitching.
- Dual inner ply for added strength.
- Tilt lock mechanism with tension adjustment.

## Seat and back:

• Fully upholstered.