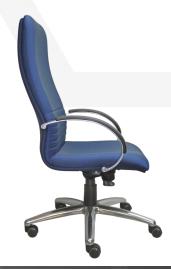

# PORTSEA HIGH BACK

**PHB** 

#### Features:

- GECA certified foam.
- Aluminium arms with polyurethane arm pads.
- Antibacterial foam.
- Black Class 4 height adjustable gas lift.
- Chrome base with PU soft wheel castors.
- Cosmetic back stitching.
- Dual inner ply for added strength.
- Tilt lock mechanism with tension adjustment.

## Seat and back:

• Fully upholstered.