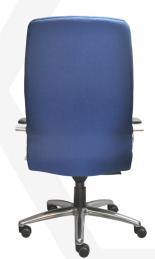

# PORTSEA HIGH BACK

**PHB** 

#### Features:

- GECA certified foam.
- Aluminium arms with polyurethane arm pads.
- Antibacterial foam.
- Black Class 4 height adjustable gas lift.
- Chrome base with PU soft wheel castors.
- Cosmetic back stitching.
- Dual inner ply for added strength.
- Tilt lock mechanism with tension adjustment.

## Seat and back:

• Fully upholstered.