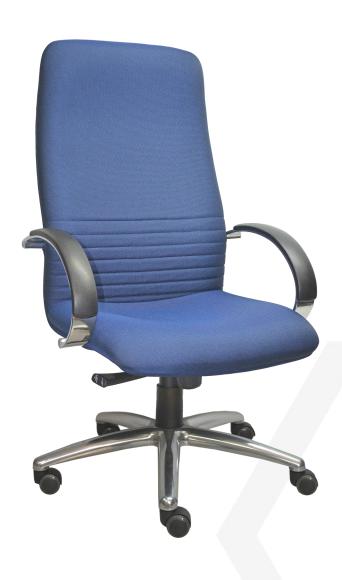

# PORTSEA HIGH BACK

**PHB** 

#### Features:

- GECA certified foam.
- Aluminium arms with polyurethane arm pads.
- Antibacterial foam.
- Black Class 4 height adjustable gas lift.
- Chrome base with PU soft wheel castors.
- Cosmetic back stitching.
- Dual inner ply for added strength.
- Tilt lock mechanism with tension adjustment.

## Seat and back:

• Fully upholstered.