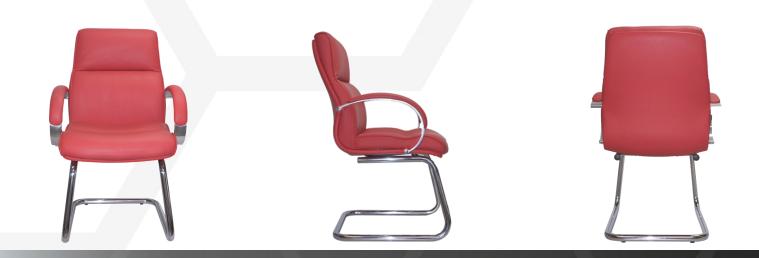

# JUPITER VISITOR

JUPV/C

#### Frame:

- Cantilever tubular steel.
- Chrome finish.