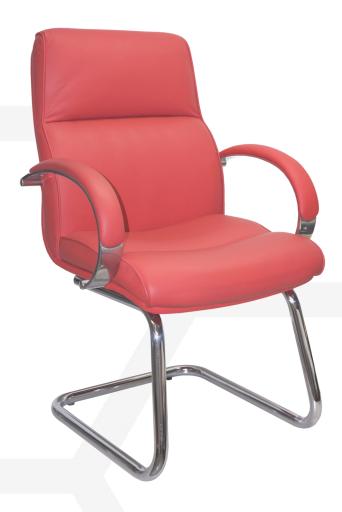

# JUPITER VISITOR

JUPV/C

### Features:

- GECA certified foam.
- Aluminium arms with upholstered arm pads.
- Antibacterial foam.
- Dual inner ply for added strength.
- Tri layer commercial grade back foam with head and back lumbar support.
- Tri layer commercial grade seat foam.

#### Frame:

- Cantilever tubular steel.
- Chrome finish.

### Seat and back:

• Fully upholstered.