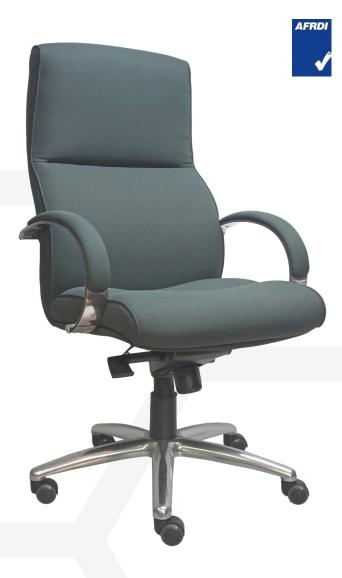

# JUPITER HIGH BACK

JUPH

#### Features:

- AFRDI Level 6 certification.
- GECA certified foam.
- Aluminium arms with upholstered arm pads.
- Antibacterial foam.
- Black Class 4 height adjustable gas lift with cover.
- Chrome base with PU soft wheel castors.
- Dual inner ply for added strength.
- Tri layer commercial grade back foam with head and back lumbar support.
- Tri layer commercial grade seat foam.
- 5-position front pivot mechanism with tension adjustment.

## Seat and back:

• Fully upholstered.

#### **Options:**

- Alternate black and chrome gas lifts.
- Aluminium arms with PU pads ARALUM.
- Black base BASE700B.
- Black castors CAST50.
- Choice of fabric, vinyl or leather.
- Low back JUPL.
- Visitor JUPV/C.