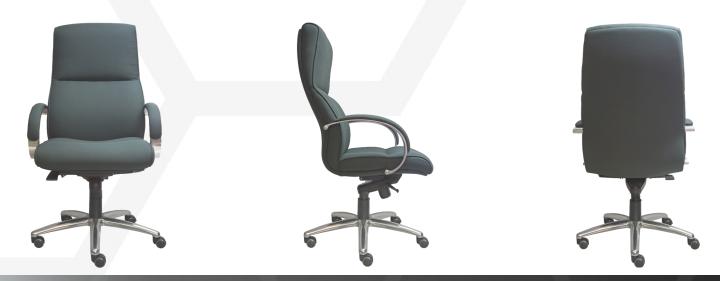

# JUPITER HIGH BACK

JUPH

#### Features:

- AFRDI Level 6 certification.
- GECA certified foam.
- Aluminium arms with upholstered arm pads.
- Antibacterial foam.
- Black Class 4 height adjustable gas lift with cover.
- Chrome base with PU soft wheel castors.
- Dual inner ply for added strength.
- Tri layer commercial grade back foam with head and back lumbar support.
- Tri layer commercial grade seat foam.
- 5-position front pivot mechanism with tension adjustment.

## Seat and back:

• Fully upholstered.

#### **Options:**

- Alternate black and chrome gas lifts.
- Aluminium arms with PU pads ARALUM.
- Black base BASE700B.
- Black castors CAST50.
- Choice of fabric, vinyl or leather.
- Low back JUPL.
- Visitor JUPV/C.