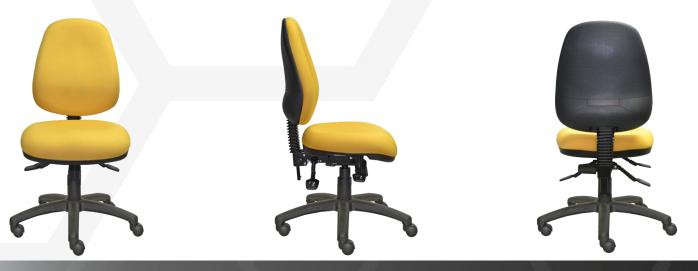

# YARRA

YAR02 - High Back

## Features:

- AFRDI Level 6 certification.
- GECA certified foam.
- Back contour with lumbar support.
- Black base and black castors.
- Black Class 4 height adjustable gas lift with cover.
- Commercial grade moulded seat and back foam.
- Smaller seat profile.
- 3-lever fully ergonomic heavy duty mechanism with seat tension and manual back height adjustment.

#### Seat and back:

- Upholstered inner back with polypropylene outer back.
- Upholstered seat with polypropylene under seat cover.

#### **Options:**

- Adjustable or fixed arms Not tested by AFRDI.
- Chrome base BASE700C.
- Chrome gas lift GL140C.
- Choice of fabric, vinyl or leather.
- Drafting kit DKIT Kit is not tested by AFRDI.
- Medium back YAR01.
- Seat slide MECHSLID.
- Rachet back height adjustment MECH/HD/RAT.
- PU Soft wheel castors CASTSW.