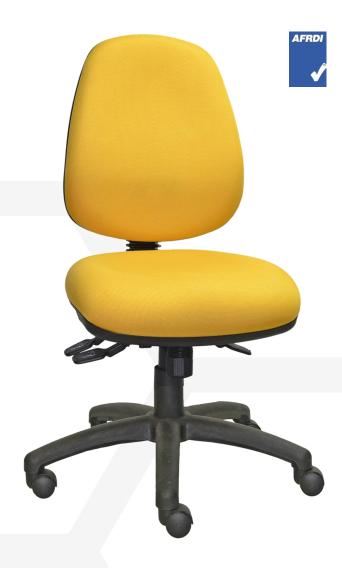

# YARRA

YAR02 - High Back

## Features:

- AFRDI Level 6 certification.
- GECA certified foam.
- Back contour with lumbar support.
- Black base and black castors.
- Black Class 4 height adjustable gas lift with cover.
- Commercial grade moulded seat and back foam.
- Smaller seat profile.
- 3-lever fully ergonomic heavy duty mechanism with seat tension and manual back height adjustment.

#### Seat and back:

- Upholstered inner back with polypropylene outer back.
- Upholstered seat with polypropylene under seat cover.