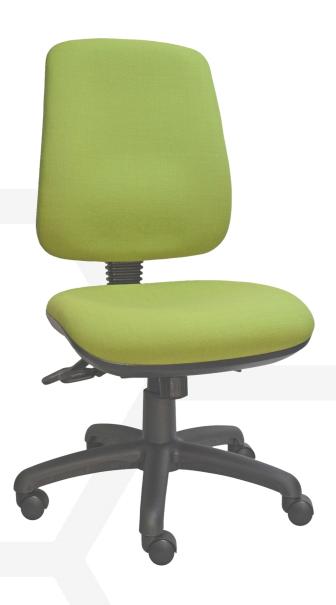

# TRINITY

TR02 - High Back

#### Features:

- AFRDI certified components.
- GECA certified foam.
- Antibacterial commercial grade foam.
- Back contour with lumbar support.
- Black Class 4 height adjustable gas lift with cover.
- Black base and black castors.
- Moulded seat foam.
- 3-lever fully ergonomic heavy duty mechanism with seat tension and manual back height adjustment.

#### Seat and Back:

- Upholstered inner back with polypropylene outer back.
- Upholstered seat with polypropylene under seat cover.