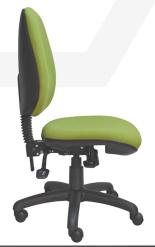

# TRINITY

TR02 - High Back

#### Features:

- AFRDI certified components.
- GECA certified foam.
- Antibacterial commercial grade foam.
- Back contour with lumbar support.
- Black Class 4 height adjustable gas lift with cover.
- Black base and black castors.
- Moulded seat foam.
- 3-lever fully ergonomic heavy duty mechanism with seat tension and manual back height adjustment.

#### Seat and Back:

- Upholstered inner back with polypropylene outer back.
- Upholstered seat with polypropylene under seat cover.