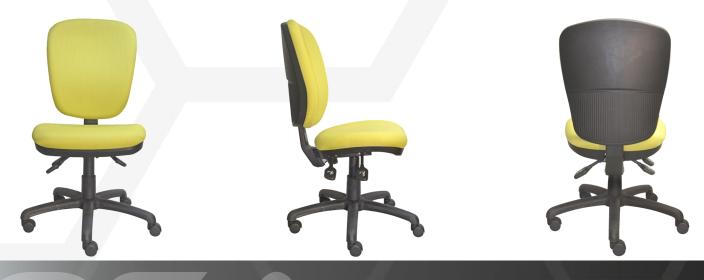

## RDI

- AFRDI 142 Rated Load.GECA certified foam.
- Back contour with lumbar support.
- Black Class 4 height adjustable gas lift with cover.
- Black nylon base and black castors.
- Commercial grade foam moulded seat and back foam.
- Rated for 160kg multiple operations.
- 3-lever fully ergonomic heavy duty mechanism with ratchet back height adjustment.

#### Seat and back:

- Upholstered inner back with polypropylene outer back.
- Upholstered seat with polypropylene under seat cover.

#### **Options:**

Features:

- Adjustable or fixed arms Not tested by AFRDI.
- Chrome base.
- Choice of fabric, vinyl or leather.
- High profile contoured anti-bacterial moulded seat foam.
- Soft wheel castors (CASTSW).
- Weave mesh back with adjustable lumbar.