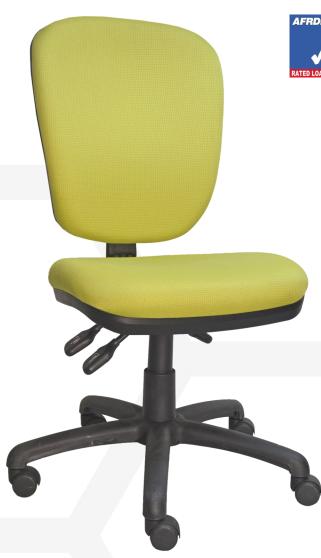

## RDI

- AFRDI 142 Rated Load.GECA certified foam.
- Back contour with lumbar support.
- Black Class 4 height adjustable gas lift with cover.
- Black nylon base and black castors.
- Commercial grade foam moulded seat and back foam.
- Rated for 160kg multiple operations.
- 3-lever fully ergonomic heavy duty mechanism with ratchet back height adjustment.

#### Seat and back:

- Upholstered inner back with polypropylene outer back.
- Upholstered seat with polypropylene under seat cover.

#### **Options:**

Features:

- Adjustable or fixed arms Not tested by AFRDI.
- Chrome base.
- Choice of fabric, vinyl or leather.
- High profile contoured anti-bacterial moulded seat foam.
- Soft wheel castors (CASTSW).
- Weave mesh back with adjustable lumbar.

#### Weight:

• 160kg.