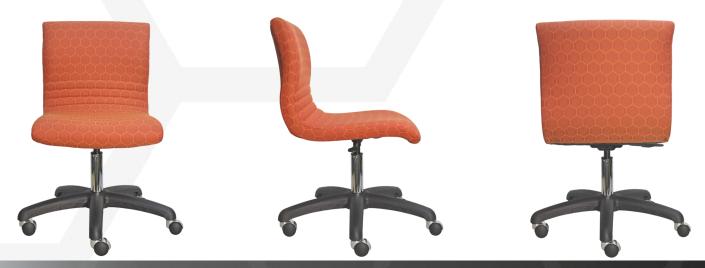

# Features:

- GECA certified foam.
- Antibacterial commercial grade foam.
- Black base and chrome castors.
- Chrome Class 4 height adjustable gas lift.
- Cosmetic stitching.
- One piece shell.
- Single lever ergonomic swivel mechanism.

# Seat and back:

• Fully upholstered.

#### Options:

- Alternate black and chrome bases.
- Alternate black and chrome gas lifts.
- Alternate castors or glides.
- Choice of fabric, vinyl or leather.
- Drafting kit DKIT.