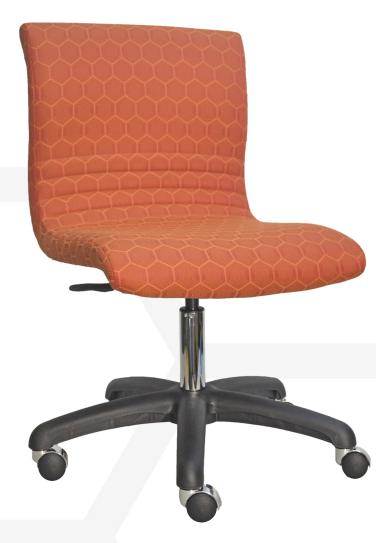

# Features:

- GECA certified foam.
- Antibacterial commercial grade foam.
- Black base and chrome castors.
- Chrome Class 4 height adjustable gas lift.
- Cosmetic stitching.
- One piece shell.
- Single lever ergonomic swivel mechanism.

# Seat and back:

• Fully upholstered.

#### Options:

- Alternate black and chrome bases.
- Alternate black and chrome gas lifts.
- Alternate castors or glides.
- Choice of fabric, vinyl or leather.
- Drafting kit DKIT.

#### Weight:

• 120kg.

# Warranty:

• 5 year.

\*100% of the foams in this product are Good Environmental Choice Australia Certified