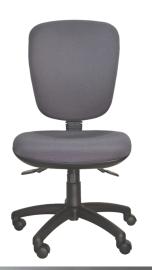

# CHANCE

CHA02 - High Back

### Features:

- AFRDI certified components.
- GECA certified foam.
- Antibacterial commercial grade foam.
- Back contour with lumbar support.
- Black Class 4 height adjustable gas lift with cover.
- Black nylon base and black castors.
- Moulded seat and back foam.
- 3-lever fully ergonomic heavy duty mechanism with • seat tension and manual back height adjustment.

## Seat and back:

- Upholstered inner back with polypropylene outer back. •
- Upholstered seat with polypropylene under seat cover. •