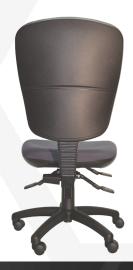

### Features:

- AFRDI certified components.
- GECA certified foam.
- Antibacterial commercial grade foam.
- Back contour with lumbar support.
- Black Class 4 height adjustable gas lift with cover.
- Black nylon base and black castors.
- Moulded seat and back foam.
- 3-lever fully ergonomic heavy duty mechanism with • seat tension and manual back height adjustment.

## Seat and back:

- Upholstered inner back with polypropylene outer back. •
- Upholstered seat with polypropylene under seat cover. •