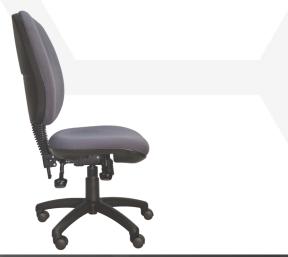

### Features:

- AFRDI certified components.
- GECA certified foam.
- Antibacterial commercial grade foam.
- Back contour with lumbar support.
- Black Class 4 height adjustable gas lift with cover.
- Black nylon base and black castors.
- Moulded seat and back foam.
- 3-lever fully ergonomic heavy duty mechanism with • seat tension and manual back height adjustment.

## Seat and back:

- Upholstered inner back with polypropylene outer back. •
- Upholstered seat with polypropylene under seat cover. •

## **Options:**

- Adjustable or fixed arms. ٠
- Alternate black and chrome bases. •
- Alternate black and chrome gas lifts. •
- Alternate castors or glides.
- Choice of fabric, vinyl or leather. •
- Drafting kit - DKIT.
- Heavy duty kit to 150kg HDKIT. •
- Medium Back CHA01. •
- Rachet back height adjustment MECH/HD/RAT.
- Seat slide MECHSLID.
- Weight:
- 120kg. •
- Warranty:
- 5 year.