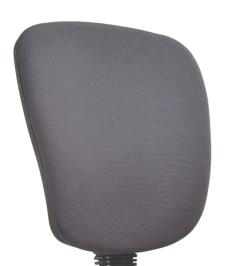

## Seat and back:

- Upholstered inner back with polypropylene outer back. •
- Upholstered seat with polypropylene under seat cover. •