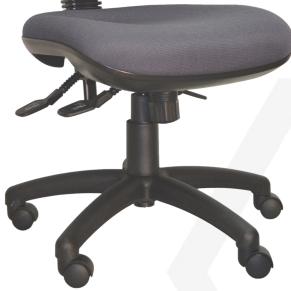

### Features:

- AFRDI certified components.
- GECA certified foam.
- Antibacterial commercial grade foam.
- Back contour with lumbar support.
- Black Class 4 height adjustable gas lift with cover.
- Black nylon base and black castors.
- Moulded seat and back foam.
- 3-lever fully ergonomic heavy duty mechanism with • seat tension and manual back height adjustment.

## Seat and back:

- Upholstered inner back with polypropylene outer back. •
- Upholstered seat with polypropylene under seat cover. •