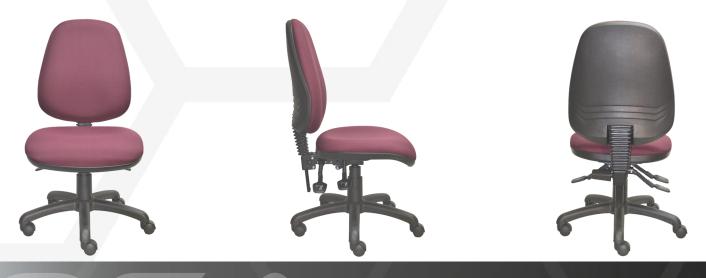

# BERWICK

B03 - High Back

#### Features:

- AFRDI certified components.
- GECA certified foam.
- Antibacterial commercial grade foam.
- Black Class 4 height adjustable gas lift with cover.
- Black nylon base and black castors.
- 3-lever fully ergonomic mechanism with manual back height adjustment.

#### Seat and back:

- Upholstered inner back with polypropylene outer back.
- Upholstered seat with polypropylene under seat cover.

### **Options:**

- Additional lumbar support.
- Adjustable or fixed arms.
- Alternate black and chrome bases.
- Alternate black and chrome gas lifts.
- Alternate castors or glides.
- Choice of fabric, vinyl or leather.
- Drafting kit DKIT.
- Heavy Duty Kit to 150kg HDKIT2.
- Medium Back B02.
- HD mech/ratchet back height adjustment MECH/HD/RAT.
- Seat slide MECHSLID.