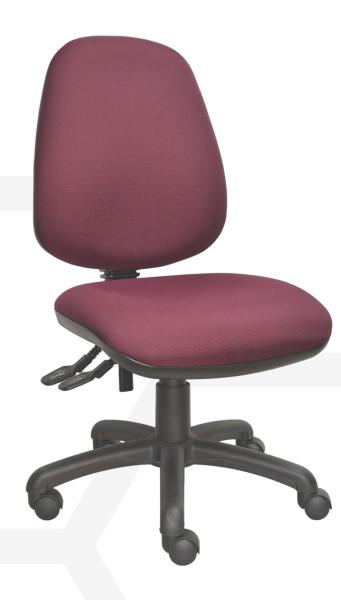

# BERWICK

B03 - High Back

#### Features:

- AFRDI certified components.
- GECA certified foam.
- Antibacterial commercial grade foam.
- Black Class 4 height adjustable gas lift with cover.
- Black nylon base and black castors.
- 3-lever fully ergonomic mechanism with manual back height adjustment.

#### Seat and back:

- Upholstered inner back with polypropylene outer back.
- Upholstered seat with polypropylene under seat cover.

### **Options:**

- Additional lumbar support.
- Adjustable or fixed arms.
- Alternate black and chrome bases.
- Alternate black and chrome gas lifts.
- Alternate castors or glides.
- Choice of fabric, vinyl or leather.
- Drafting kit DKIT.
- Heavy Duty Kit to 150kg HDKIT2.
- Medium Back B02.
- HD mech/ratchet back height adjustment MECH/HD/RAT.
- Seat slide MECHSLID.