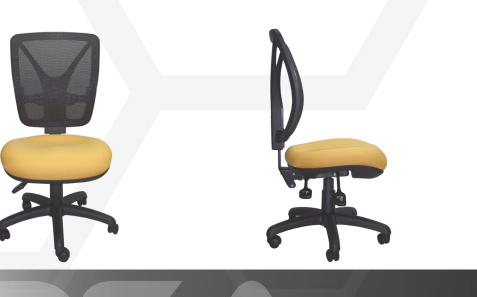

# BALCOMBE WEAVE MESH BACK

A02MW

## Features:

- AFRDI certified components.
- Adjustable back lumbar.
- Antibacterial commercial grade moulded seat foam.
- Black Class 4 height adjustable gas lift with cover.
- Black nylon base and black castors.
- 3-lever fully ergonomic heavy duty mechanism with ratchet back height adjustment.

### Seat and back:

- Mesh back.
- Upholstered seat with polypropylene under seat cover.