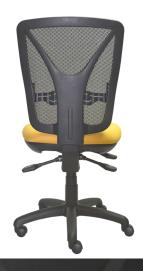

# BALCOMBE WEAVE MESH BACK

A02MW

## Features:

- AFRDI certified components.
- Adjustable back lumbar.
- Antibacterial commercial grade moulded seat foam.
- Black Class 4 height adjustable gas lift with cover.
- Black nylon base and black castors.
- 3-lever fully ergonomic heavy duty mechanism with ratchet back height adjustment.

### Seat and back:

- Mesh back.
- Upholstered seat with polypropylene under seat cover.