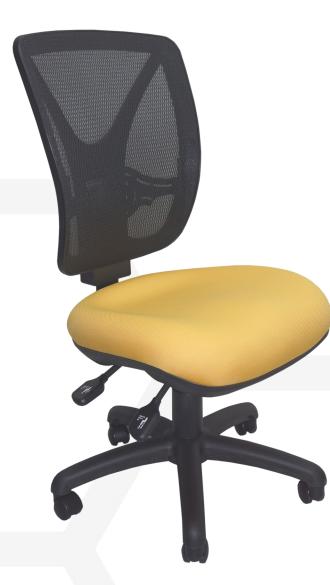

# BALCOMBE WEAVE MESH BACK

A02MW

## Features:

- AFRDI certified components.
- Adjustable back lumbar.
- Antibacterial commercial grade moulded seat foam.
- Black Class 4 height adjustable gas lift with cover.
- Black nylon base and black castors.
- 3-lever fully ergonomic heavy duty mechanism with ratchet back height adjustment.

### Seat and back:

- Mesh back.
- Upholstered seat with polypropylene under seat cover.