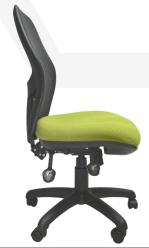

# BALCOMBE MESH BACK

# Features:

- AFRDI certified components.
- Adjustable back lumbar support.
- Antibacterial commercial grade moulded seat foam.
- Black Class 4 height adjustable gas lift with cover.
- Black nylon base and black castors.
- 3-lever fully ergonomic heavy duty mechanism with seat tension.

# Seat and back:

- Mesh back.
- Upholstered seat with polypropylene under seat cover.

### Options:

- Adjustable or fixed arms.
- Alternate black and chrome bases.
- Alternate black and chrome gas lifts.
- Alternate castors or glides.
- Choice of fabric, vinyl or leather.
- Drafting kit DKIT.
- Heavy duty kit to 150kg HDKIT.
- Seat slide MECHSLID.