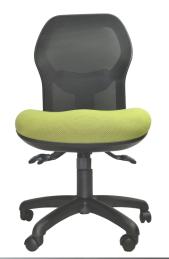

# BALCOMBE MESH BACK

# Features:

- AFRDI certified components.
- Adjustable back lumbar support.
- Antibacterial commercial grade moulded seat foam.
- Black Class 4 height adjustable gas lift with cover.
- Black nylon base and black castors.
- 3-lever fully ergonomic heavy duty mechanism with seat tension.

# Seat and back:

- Mesh back.
- Upholstered seat with polypropylene under seat cover.

### Options:

- Adjustable or fixed arms.
- Alternate black and chrome bases.
- Alternate black and chrome gas lifts.
- Alternate castors or glides.
- Choice of fabric, vinyl or leather.
- Drafting kit DKIT.
- Heavy duty kit to 150kg HDKIT.
- Seat slide MECHSLID.