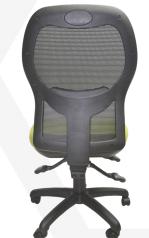

# BALCOMBE MESH BACK

# Seat and back:

- Mesh back.
- Upholstered seat with polypropylene under seat cover.