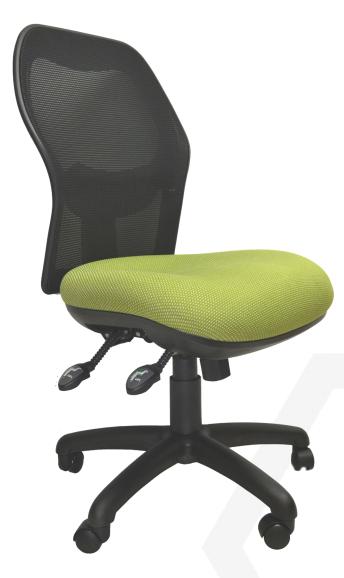

# BALCOMBE MESH BACK

# Features:

- AFRDI certified components.
- Adjustable back lumbar support.
- Antibacterial commercial grade moulded seat foam.
- Black Class 4 height adjustable gas lift with cover.
- Black nylon base and black castors.
- 3-lever fully ergonomic heavy duty mechanism with seat tension.

# Seat and back:

- Mesh back.
- Upholstered seat with polypropylene under seat cover.

### Options:

- Adjustable or fixed arms.
- Alternate black and chrome bases.
- Alternate black and chrome gas lifts.
- Alternate castors or glides.
- Choice of fabric, vinyl or leather.
- Drafting kit DKIT.
- Heavy duty kit to 150kg HDKIT.
- Seat slide MECHSLID.