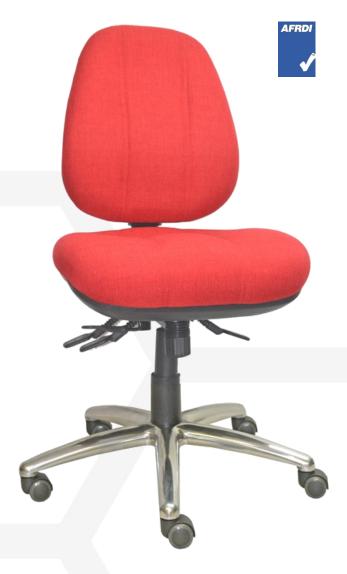

#### Features:

- AFRDI Level 6 certification.
- Antibacterial commercial grade moulded seat and back foam.
- Back contour with lumbar support.
- Chrome base with PU soft wheel castors.
- Black Class 4 height adjustable gas lift.
- Cosmetic seat and back stitching.
- Deluxe seat and back foam.
- 3-lever fully ergonomic heavy duty mechanism with seat tension and manual back height adjustment.

## Seat and back:

- Upholstered inner back with polypropylene outer back.
- Upholstered seat with polypropylene under seat cover.

#### Options:

- Adjustable or fixed arms Not tested by AFRDI.
- Black base BASE640B/2.
- Black castors CAST50.
- Chrome gas lift GL140C.
- Choice of fabric, vinyl or leather.
- Drafting kit DKIT Kit is not tested by AFRDI.
- Medium back A01DEL.
- Seat slide MECHSLID.

# Warranty:

5 year.

A02DEL - High Back Shown with optional seat slide