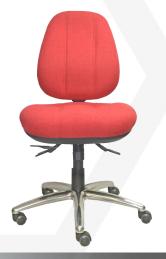

#### Features:

- AFRDI Level 6 certification.
- Antibacterial commercial grade moulded seat and back foam.
- Back contour with lumbar support.
- Chrome base with PU soft wheel castors.
- Black Class 4 height adjustable gas lift.
- Cosmetic seat and back stitching.
- Deluxe seat and back foam.
- 3-lever fully ergonomic heavy duty mechanism with seat tension and manual back height adjustment.

## Seat and back:

- Upholstered inner back with polypropylene outer back.
- Upholstered seat with polypropylene under seat cover.

# Warranty:

5 year.

A02DEL - High Back Shown with optional seat slide