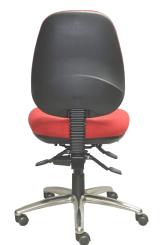

m.
- Back contour with lumbar support.
- Chrome base with PU soft wheel castors.
- Black Class 4 height adjustable gas lift.
- Cosmetic seat and back stitching.
- Deluxe seat and back foam.
- 3-lever fully ergonomic heavy duty mechanism with seat tension and manual back height adjustment.

## Seat and back:

- Upholstered inner back with polypropylene outer back.
- Upholstered seat with polypropylene under seat cover.

#### Options:

- Adjustable or fixed arms Not tested by AFRDI.
- Black base BASE640B/2.
- Black castors CAST50.
- Chrome gas lift GL140C.
- Choice of fabric, vinyl or leather.
- Drafting kit DKIT Kit is not tested by AFRDI.
- Medium back A01DEL.
- Seat slide MECHSLID.

## Weight:

• 120kg.

# Warranty:

5 year.

A02DEL - High Back Shown with optional seat slide