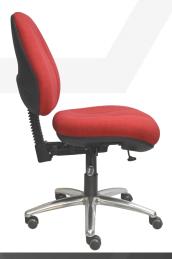

#### Features:

- AFRDI Level 6 certification.
- Antibacterial commercial grade moulded seat and back foam.
- Back contour with lumbar support.
- Chrome base with PU soft wheel castors.
- Black Class 4 height adjustable gas lift.
- Cosmetic seat and back stitching.
- Deluxe seat and back foam.
- 3-lever fully ergonomic heavy duty mechanism with seat tension and manual back height adjustment.

## Seat and back:

- Upholstered inner back with polypropylene outer back.
- Upholstered seat with polypropylene under seat cover.

#### Options:

- Adjustable or fixed arms Not tested by AFRDI.
- Black base BASE640B/2.
- Black castors CAST50.
- Chrome gas lift GL140C.
- Choice of fabric, vinyl or leather.
- Drafting kit DKIT Kit is not tested by AFRDI.
- Medium back A01DEL.
- Seat slide MECHSLID.