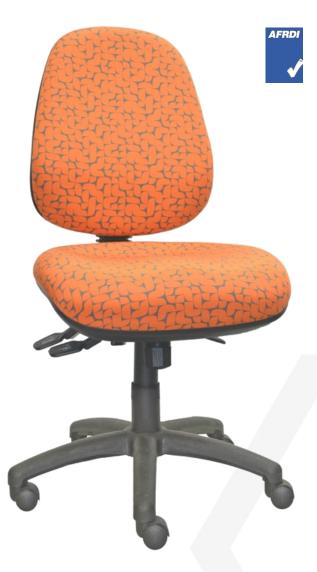

# BALCOMBE

### Features:

- AFRDI Level 6 certification.
- Antibacterial commercial grade moulded seat and back foam.
- Back contour with lumbar support.
- Black Class 4 height adjustable gas lift with cover.
- Black nylon base and black castors.
- 3-lever fully ergonomic heavy duty mechanism with seat tension and manual back height adjustment.

# Seat and back:

- Upholstered inner back with polypropylene outer back.
- Upholstered seat with polypropylene under seat cover.

#### **Options:**

- Adjustable or fixed arms Not tested by AFRDI.
- Chrome base BASE700C.
- Chrome gas lift GL140C.
- Choice of fabric, vinyl or leather.
- Drafting kit DKIT Kit is not tested by AFRDI.
- Medium back A01LS.
- Seat slide MECHSLID.
- PU Soft wheel castors CASTSW.

#### Weight:

• 120kg.

## Warranty:

• 5 year.

5 YEAR 120